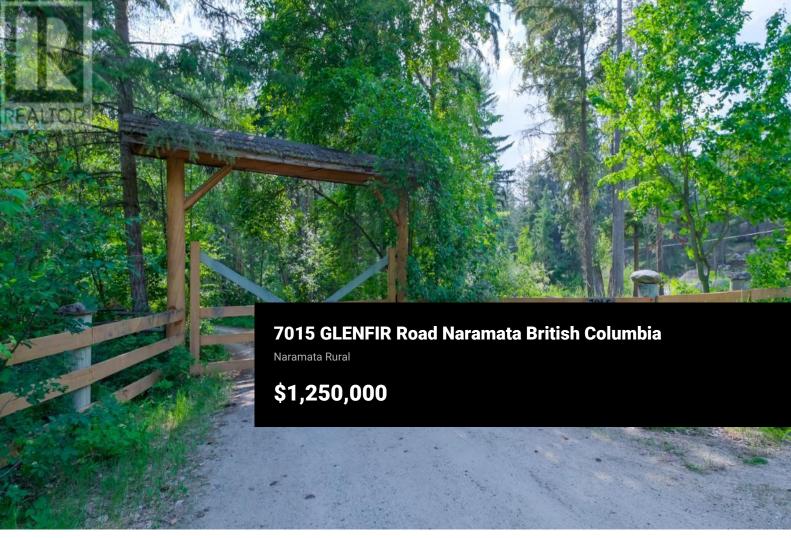

An opportunity for both CANADIAN and NON-CANADIAN buyers (as per CMHC's CMA & CA Guidance Tool). 45 relatively flat acres offering ultimate privacy and tranquility. Not in the ALR, with subdivision possibilities. Drilled well and two water licenses, 2 septic fields, a cabin and additional out buildings. Value here is in the land, structures on the property are simply a bonus. 20 plus year long term tenant resides in the cabin and would be happy to stay on and caretake the property. All set up for horses, a truly special piece of Naramata! (id:6769)