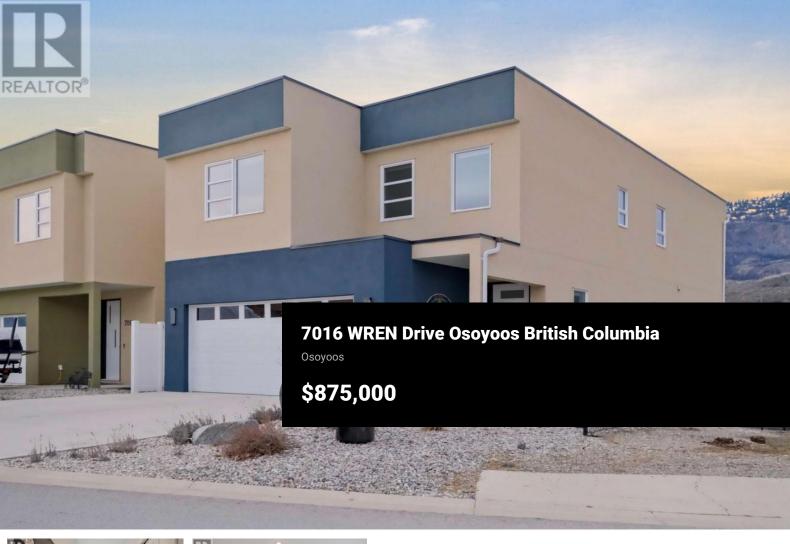

Rich & modern, this 2020 built 3 level home offers over 3,000 sq. ft. of thoughtfully designed living space in a desirable newer community. With breathtaking views of the surrounding mountains, this stunning 4 bdrm, 4 bthrm home is a rare find. The main level features an open concept living & dining area, bathed in natural light from expansive windows. A recently renovated chef's kitchen boasts quartz countertops, a large island, & sleek finishes, perfect for entertaining. Oversized sliding doors open to a spacious balcony, seamlessly blending indoor & outdoor living. A 2pc powder room & direct access to the double garage complete this level. Upstairs, the luxurious primary suite offers oversized windows that frame the mountain views, a generous walk in closet, & a spa like 5pc ensuite. 2 bdrms, a stylish & convenient laundry room with a sink, & a 4pc main bthrm provide ample space for family or guests. The fully finished walk out basement offers remarkable versatility, featuring a spacious family rm with oversized sliding doors leading to a private, fully fenced, & landscaped backyard. A 4th bdrm, a 4pc bthrm, & lots of storage make this level an ideal additional living space. Located amongst major hiking & biking trails. Still under home warranty & no strata fees. Total sq.ft. calculations are based on the exterior dimensions of the building at each floor level & inc. all ...