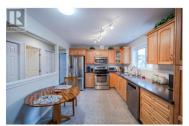

Very spacious, Immaculate east facing 1555sq ft, well kept 2 bedroom and den condo in Cherrylane Towers with beautiful views of the mountains and city from the 7th floor. Great floor plan with open concept kitchen, living and dining room and den through glass French doors. Newer stainless-steel fridge, dishwasher, washer and dryer, new light fixtures throughout and ceiling fans in the bedrooms. Beautiful, engineered hardwood floors, custom pull out drawers in pantry and solid surface counter tops. Recently renovated main bathroom with walk in shower. Large deck with amazing views and powered roll shutters and no a/c unit on the deck, enjoy the warm sun in the mornings and cool afternoon/evenings on the deck. Enjoy easy living right across from Cherrylane Mall and all its amenities. Complex has a rec room, secure underground parking and a storage locker. Pets are welcome and age is 55+. Don't wanna miss this one! (id:6769)