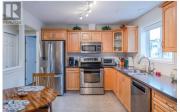

Very spacious, Immaculate east facing 1555sq ft, well kept 2 bedroom and den condo in Cherrylane Towers with beautiful views of the mountains and city from the 7th floor. Great floor plan with open concept kitchen, living and dining room and den through glass French doors. Newer stainless-steel fridge, dishwasher, washer and dryer, new light fixtures throughout and ceiling fans in the bedrooms. Beautiful, engineered hardwood floors, custom pull out drawers in pantry and solid surface counter tops. Recently renovated main bathroom with walk in shower. Large deck with amazing views and powered roll shutters and no a/c unit on the deck, enjoy the warm sun in the mornings and cool afternoon/evenings on the deck. Enjoy easy living right across from Cherrylane Mall and all its amenities. Complex has a rec room, secure underground parking and a storage locker. Pets are welcome and age is 55+. Don't wanna miss this one! (id:6769)