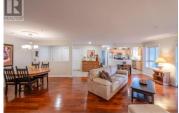

Very spacious, Immaculate east facing 1555sq ft, well kept 2 bedroom and den condo in Cherrylane Towers with beautiful views of the mountains and city from the 7th floor. Great floor plan with open concept kitchen, living and dining room and den through glass French doors. Newer stainless-steel fridge, dishwasher, washer and dryer, new light fixtures throughout and ceiling fans in the bedrooms. Beautiful, engineered hardwood floors, custom pull out drawers in pantry and solid surface counter tops. Recently renovated main bathroom with walk in shower. Large deck with amazing views and powered roll shutters and no a/c unit on the deck, enjoy the warm sun in the mornings and cool afternoon/evenings on the deck. Enjoy easy living right across from Cherrylane Mall and all its amenities. Complex has a rec room, secure underground parking and a storage locker. Pets are welcome and age is 55+. Don't wanna miss this one! (id:6769)