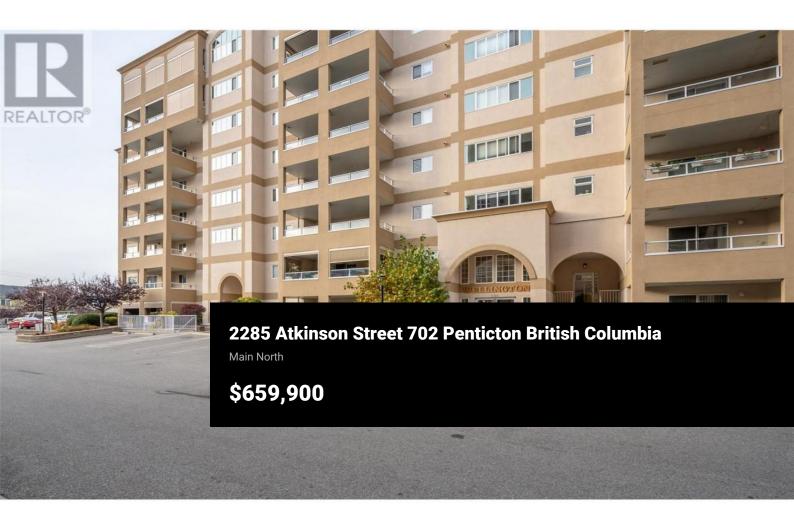

Very spacious, Immaculate east facing 1555sq ft, well kept 2 bedroom and den condo in Cherrylane Towers with beautiful views of the mountains and city from the 7th floor. Great floor plan with open concept kitchen, living and dining room and den through glass French doors. Newer stainless-steel fridge, dishwasher, washer and dryer, new light fixtures throughout and ceiling fans in the bedrooms. Beautiful, engineered hardwood floors, custom pull out drawers in pantry and solid surface counter tops. Recently renovated main bathroom with walk in shower. Large deck with amazing views and powered roll shutters and no a/c unit on the deck, enjoy the warm sun in the mornings and cool afternoon/evenings on the deck. Enjoy easy living right across from Cherrylane Mall and all its amenities. Complex has a rec room, secure underground parking and a storage locker. Pets are welcome and age is 55+. Don't wanna miss this one! (id:6769)