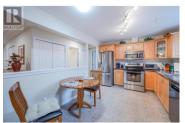

Very spacious, Immaculate east facing 1555sq ft, well kept 2 bedroom and den condo in Cherrylane Towers with beautiful views of the mountains and city from the 7th floor. Great floor plan with open concept kitchen, living and dining room and den through glass French doors. Newer stainless-steel fridge, dishwasher, washer and dryer, new light fixtures throughout and ceiling fans in the bedrooms. Beautiful, engineered hardwood floors, custom pull out drawers in pantry and solid surface counter tops. Recently renovated main bathroom with walk in shower. Large deck with amazing views and powered roll shutters and no a/c unit on the deck, enjoy the warm sun in the mornings and cool afternoon/evenings on the deck. Enjoy easy living right across from Cherrylane Mall and all its amenities. Complex has a rec room, secure underground parking and a storage locker. Pets are welcome and age is 55+. Don't wanna miss this one! (id:6769)