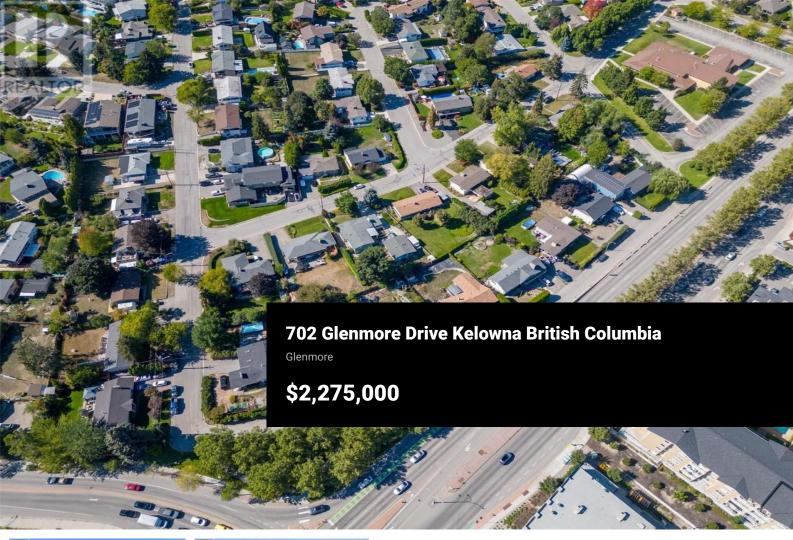

Welcome to this exciting development opportunity! Prime location, this property is currently connected with 13 lots totalling over 3 acres in old Glenmore. Positioned on a transportation corridor with easy access to downtown Kelowna, UBCO campus and Kelowna International airport. Potential is available for rezoning to MF3, allowing up to 6 stories residential with various commercial uses permitted. Walking distance to elementary and middle schools, amenities, Knox mountain and Dilworth hiking trails, Kelowna Golf and Country Club and on city biking routes. Further attractions are the stunning views of Knox mountain, Dilworth cliffs and views of Lake Okanagan. (id:6769)