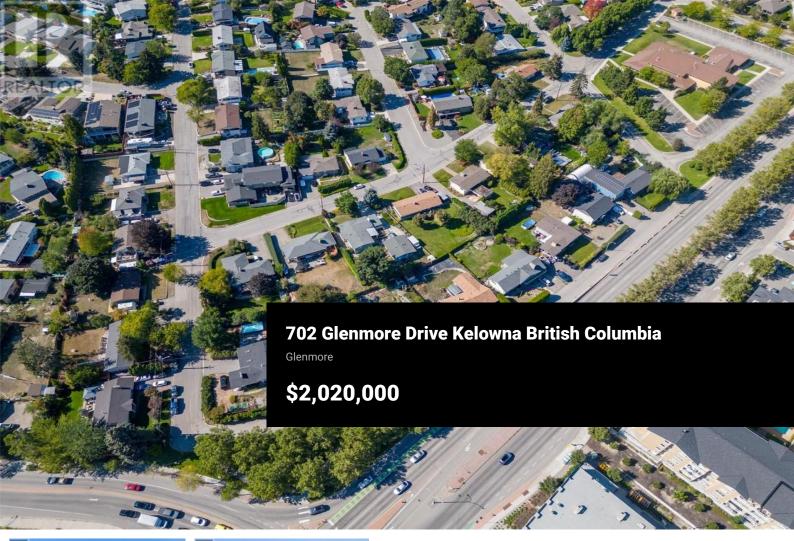

Exciting development opportunity! Prime location in old Glenmore. Positioned on a transportation corridor with easy access to downtown Kelowna, UBCO campus and Kelowna International airport. Potential is available for rezoning to MF3, allowing up to 6 stories residential with various commercial uses permitted. Walking distance to elementary and middle schools, amenities, Knox mountain and Dilworth hiking trails, Kelowna Golf and Country Club and on city biking routes. Further attractions are the stunning views of Knox mountain, Dilworth cliffs and views of Lake Okanagan. (id:6769)