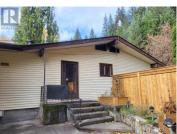

## 702 HART Highway Prince George British Columbia \$750,000

A private, nicely treed 17.8 acres hillside close to amenities is the backdrop to this great 4 bed 2 bath family home with an above ground one-bedroom suite. The large thoughtfully designed kitchen and open floor plan to the generous living room are perfect for entertaining. Laundry and three bedrooms round out the main floor, while the basement offers another bedroom, rec room, bathroom and lots of storage and access to the double garage. The separate suite has its own deck and can be accessed from the double carport. A shop with paint booth has lots of space for your projects or additional storage or parking. So many possibilities await here! (id:6769)