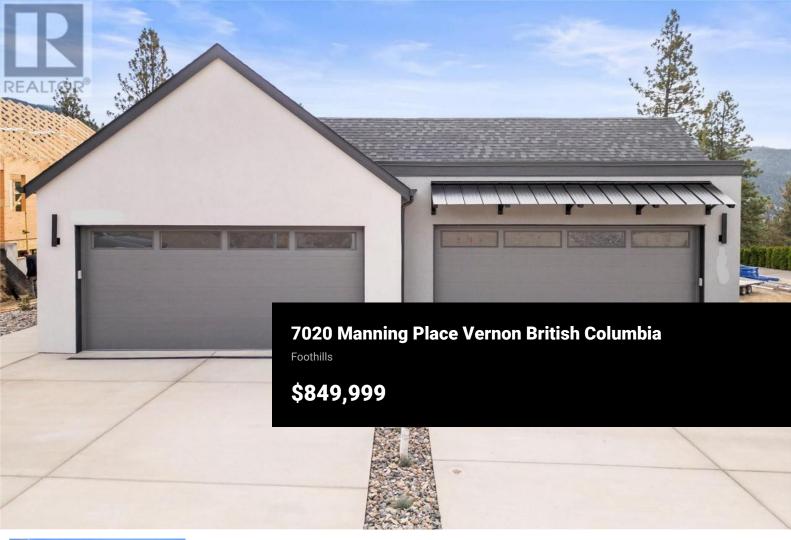

Phone: (250) 549-4161 http://johnkristian.ca/

but NO PTT. (id:6769)

One of our largest lots!!! Enjoy the extensive private fully landscaped backyard stretching down to BX creek with spectacular Morning Sunrise Eastern views.

Contemporary style non-strata level entry Rancher with 3 bedrooms 3 bathrooms and walkout basement . Main level living with open floor plan Kitchen to Dining & Living rm & 14'6x12' covered sundecks to bbg & entertain. The Primary bedroom is also on the main level and has double vanity ensuite & walk-in closet, powder rm & laundry, generous foyer entered through covered walkway and Double car Garage. Basements hold 2nd & 3rd bedrooms, Flex area for gym space, reading nook etc., full 4 pc Bathroom and large Recreation Room with walkout to covered 14'6x10'3 Patio and backyard. This unit has upgrades of EV Charger in garage, Electrical for hot tub, Gas & Electric for Kitchen Oven, Gas BBQ outlet on Sundeck. Walking trails of BX Creek & the Grey Canal right there, Silver Star Mountain year round resort only 15 minutes up the hill. Walk to Elementary or Bus to High School and only minutes to downtown, lakes and golfing. Landscaping, retaining and fencing completed for you on possession so all you need do is move in and enjoy!!! GST applicable