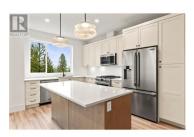

One of our largest lots!!! Enjoy the extensive private fully landscaped backyard stretching down to BX creek with spectacular Morning Sunrise Eastern views. Contemporary style non-strata level entry Rancher with 3 bedrooms 3 bathrooms and walkout basement . Main level living with open floor plan Kitchen to Dining & Living rm & 14'6x12' covered sundecks to bbg & entertain. The Primary bedroom is also on the main level and has double vanity ensuite & walk-in closet, powder rm & laundry, generous foyer entered through covered walkway and Double car Garage. Basements hold 2nd & 3rd bedrooms, Flex area for gym space, reading nook etc., full 4 pc Bathroom and large Recreation Room with walkout to covered 14'6x10'3 Patio and backyard. This unit has upgrades of EV Charger in garage, Electrical for hot tub, Gas & Electric for Kitchen Oven, Gas BBQ outlet on Sundeck. Walking trails of BX Creek & the Grey Canal right there, Silver Star Mountain year round resort only 15 minutes up the hill. Walk to Elementary or Bus to High School and only minutes to downtown, lakes and golfing. Landscaping, retaining and fencing completed for you on possession so all you need do is move in and enjoy!!! GST applicable but NO PTT. (id:6769)