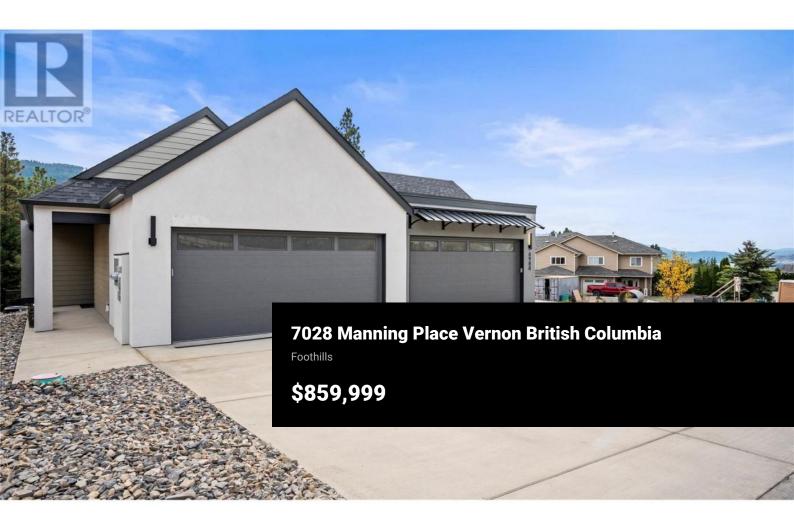

One of our largest lots!!! Enjoy the extensive private fully landscaped backyard stretching down to BX creek with spectacular Morning Sunrise Eastern views. Contemporary style non-strata level entry Rancher with 3 bedrooms 3 bathrooms and walkout basement . Main level living with open floor plan Kitchen to Dining & Living rm & 14'6x12' covered sundecks to bbg & entertain. The Primary bedroom is also on the main level and has double vanity ensuite & walk-in closet, powder rm & laundry, generous foyer entered through covered walkway and Double car Garage. Basements hold 2nd & 3rd bedrooms, Flex area for gym space, reading nook etc., full 4 pc Bathroom and large Recreation Room with walkout to covered 14'6x10'3 Patio and backyard. This unit has upgrades of EV Charger in garage, Electrical for hot tub, Gas & Electric for Kitchen Oven, Gas BBQ outlet on Sundeck. Walking trails of BX Creek & the Grey Canal right there, Silver Star Mountain year round resort only 15 minutes up the hill. Walk to Elementary or Bus to High School and only minutes to downtown, lakes and golfing. Landscaping, retaining and fencing completed for you on possession so all you need do is move in and enjoy!!! GST applicable but NO PTT. (id:6769)