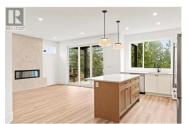

One of our largest lots!!! Enjoy the extensive private fully landscaped backyard stretching down to BX creek with spectacular Morning Sunrise Eastern views. Contemporary style non-strata level entry Rancher with 3 bedrooms 3 bathrooms and walkout basement . Main level living with open floor plan Kitchen to Dining & Living rm & 14'6x12' covered sundecks to bbg & entertain. The Primary bedroom is also on the main level and has double vanity ensuite & walk-in closet, powder rm & laundry, generous foyer entered through covered walkway and Double car Garage. Basements hold 2nd & 3rd bedrooms, Flex area for gym space, reading nook etc., full 4 pc Bathroom and large Recreation Room with walkout to covered 14'6x10'3 Patio and backyard. This unit has upgrades of EV Charger in garage, Electrical for hot tub, Gas & Electric for Kitchen Oven, Gas BBQ outlet on Sundeck. Walking trails of BX Creek & the Grey Canal right there, Silver Star Mountain year round resort only 15 minutes up the hill. Walk to Elementary or Bus to High School and only minutes to downtown, lakes and golfing. Landscaping, retaining and fencing completed for you on possession so all you need do is move in and enjoy!!! GST applicable but NO PTT. (id:6769)