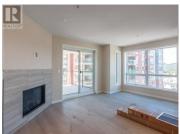

Skaha Lake Towers, Phase 3: BRAND NEW & under construction, steel & concrete condos just a few blocks to Skaha Lake & parks! With completion in 2024, now is the time to pick your condo & choose from a selection of finishing colors & upgrade options. Every unit comes with a parking stall, a storage locker, window coverings and all six appliances. This 2 bedroom 2 bathroom plus den North-West facing unit is 1212 sqft. Enjoy afternoon sunsets and sweeping views of the city and mountains from the bright open concept layout. The kitchen has a large island and plenty of storage. The large covered deck with natural gas hook-up for a BBQ is north facing and perfect for eating and relaxing. There is a gas fireplace, gas fired hot water-on-demand, and forced air heating and cooling. There are several different finishing options to choose from including a list of upgrades. The building will have a recreation room, 2 hot tubs and bike lockers. Price includes net GST. (id:6769)