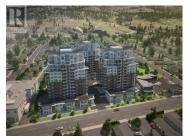

Skaha Lake Towers, Phase 3: BRAND NEW & under construction, steel & concrete condos just a few blocks to Skaha Lake & parks! With completion in 2024, now is the time to pick your condo & choose from a selection of finishing colors & upgrade options. Every unit comes with a parking stall, a storage locker, window coverings and all six appliances. This 2 bedroom 2 bathroom plus den North-West facing unit is 1212 sqft. Enjoy afternoon sunsets and sweeping views of the city and mountains from the bright open concept layout. The kitchen has a large island and plenty of storage. The large covered deck with natural gas hook-up for a BBQ is north facing and perfect for eating and relaxing. There is a gas fireplace, gas fired hot water-on-demand, and forced air heating and cooling. There are several different finishing options to choose from including a list of upgrades. The building will have a recreation room, 2 hot tubs and bike lockers. Price includes net GST. (id:6769)