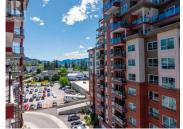

Skaha Lake Towers, Phase 3: BRAND NEW & under construction, steel & concrete condos just a few blocks to Skaha Lake & parks! With completion in 2024, now is the time to pick your condo & choose from a selection of finishing colors & upgrade options. Every unit comes with a parking stall, a storage locker, window coverings and all six appliances. This 2 bedroom 2 bathroom plus den North-West facing unit is 1212 sqft. Enjoy afternoon sunsets and sweeping views of the city and mountains from the bright open concept layout. The kitchen has a large island and plenty of storage. The large covered deck with natural gas hook-up for a BBQ is north facing and perfect for eating and relaxing. There is a gas fireplace, gas fired hot water-on-demand, and forced air heating and cooling. There are several different finishing options to choose from including a list of upgrades. The building will have a recreation room, 2 hot tubs and bike lockers. Price includes net GST. (id:6769)