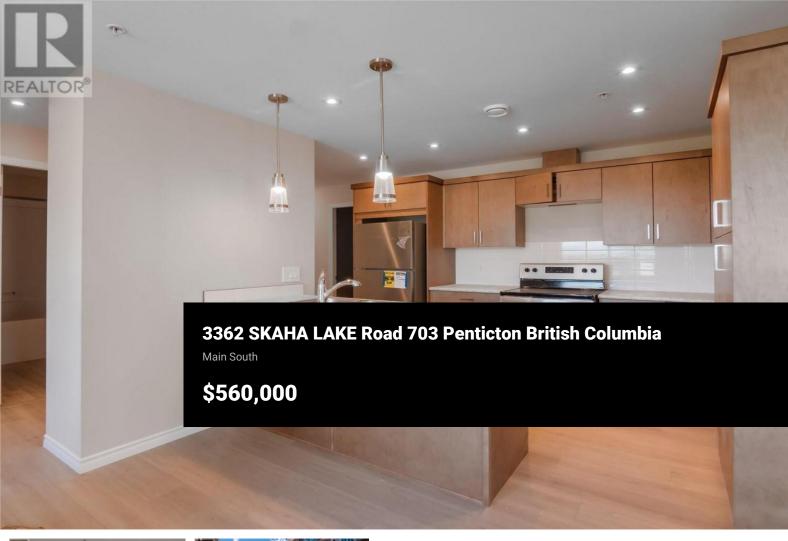

Skaha Lake Towers, Phase 3: BRAND NEW & under construction, steel & concrete condos just a few blocks to Skaha Lake & parks! With completion in 2024, now is the time to pick your condo & choose from a selection of finishing colors & upgrade options. Every unit comes with a parking stall, a storage locker, window coverings and all six appliances. This 2 bedroom 2 bathroom plus den North-West facing unit is 1212 sqft. Enjoy afternoon sunsets and sweeping views of the city and mountains from the bright open concept layout. The kitchen has a large island and plenty of storage. The large covered deck with natural gas hook-up for a BBQ is north facing and perfect for eating and relaxing. There is a gas fireplace, gas fired hot water-on-demand, and forced air heating and cooling. There are several different finishing options to choose from including a list of upgrades. The building will have a recreation room, 2 hot tubs and bike lockers. Price includes net GST. (id:6769)