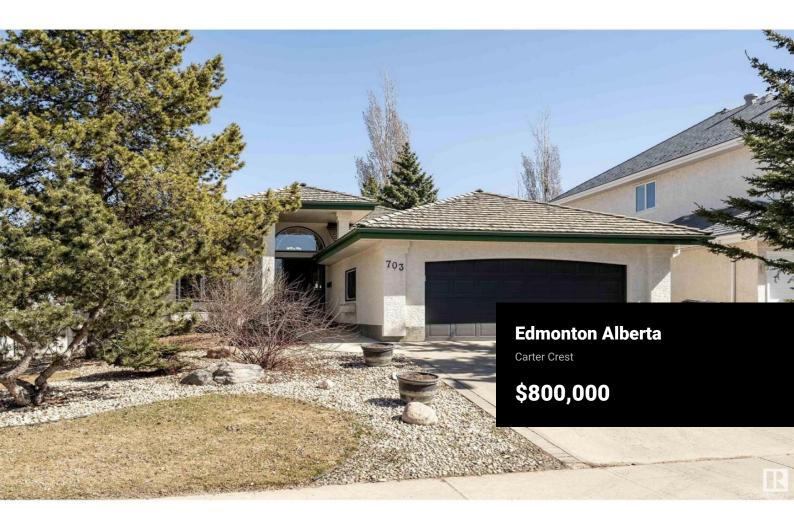

Captivating Carter Crest Bungalow offering almost 4000 Square Feet up and down, as well as 3 bedrooms on the main level and 2 more downstairs!!

Prepare to be greeted by a lovely Front Office which could be used as a bedroom, Soaring Ceilings throughout, Dining Room to Host the Family, Big Kitchen with Stone Countertops and Updated Appliances, Breakfast Nook and LARGE Livingroom off the Back! Primary Bedroom with BIG Ensuite, and secondary bedroom round out the main level. Massive Open Basement is wonderful for the kids to run and play, or for a teenager hangout! 2 Spacious Bedrooms and Full Bathroom. Updated Vinyl Plank Flooring and Carpets throughout, Updated Furnace and HWT, OVERSIZED Garage measures almost 21x25, Composite Deck. NO POLY-B PLUMBING! Fantastic Access to all Shopping and Amenities at Riverbend Square AND the the River Valley - the best of BOTH WORLDS! (id:6769)