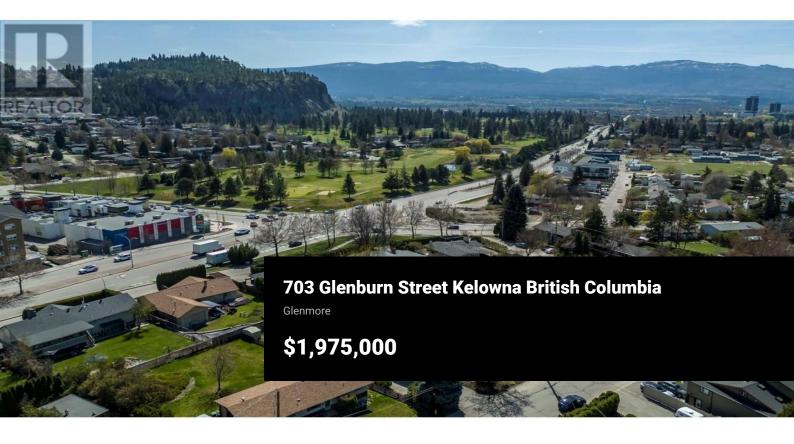

EXCITING DEVELOPMENT OPPORTUNITY! Prime corner location at Glenmore Drive and High Road offers a 1.4-acre land assembly opportunity. Potential for a 6-story residential building with ground-level commercial upon rezone to MF3 Zoning. Strategically positioned on a transit supportive corridor with easy access to downtown Kelowna, UBC Okanagan, and Kelowna International Airport. Walking distance to Knox Mountain and Kelowna Golf and Country Club. Stunning views of Knox Mountain and Dilworth Cliffs enhance its desirability. Must be acquired alongside other properties for comprehensive development. A premium prospect boasting accessibility to key amenities and promising returns. (id:6769)