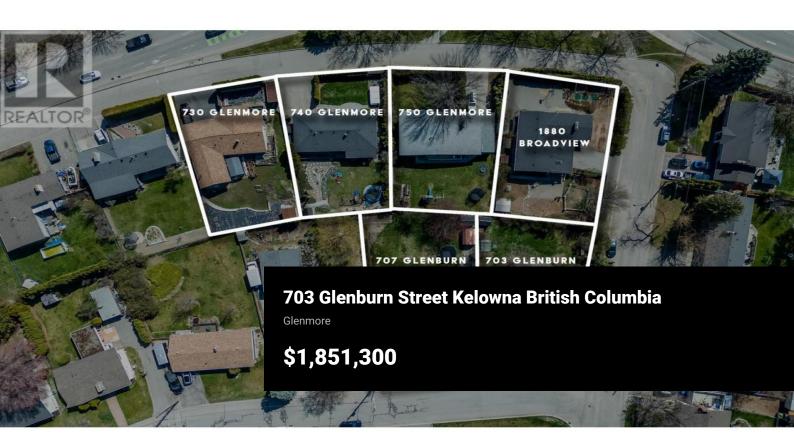

EXCITING DEVELOPMENT OPPORTUNITY! Prime corner location at Glenmore Drive and High Road offers a 1.4-acre land assembly opportunity. Potential for a 6-story residential building with ground-level commercial upon rezone to MF3 Zoning. Strategically positioned on a transit supportive corridor with easy access to downtown Kelowna, UBC Okanagan, and Kelowna International Airport. Walking distance to Knox Mountain and Kelowna Golf and Country Club. Stunning views of Knox Mountain and Dilworth Cliffs enhance its desirability. Must be acquired alongside other properties for comprehensive development. A premium prospect boasting accessibility to key amenities and promising returns. (id:6769)