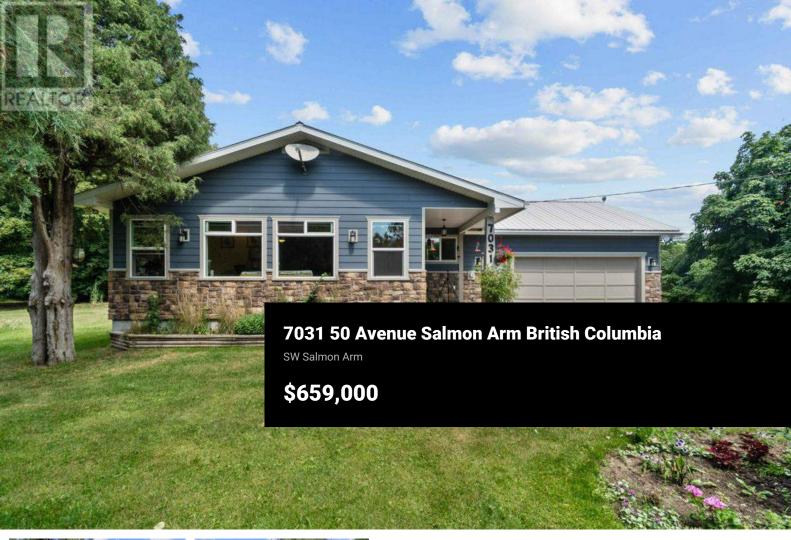

Prime Location ~ Renovated Rancher on 1 Acre Beside the Salmon River! This beautifully updated 1,200 sq. ft. rancher offers 2 bedrooms and 1 bathroom, nestled on a private, park-like 1-acre lot along the Salmon River--within city limits, yet completely immersed in nature. Enjoy stunning views of Mt. Ida and Fly Hills in a serene setting surrounded by mature trees and lush greenery. Key highlights includes a spacious great room with tons of natural light, high ceilings, custom Low-E windows, and custom window coverings . The eat in kitchen offers excellent workflow and ample storage that easily accommodates a large dining table for family gatherings. The cozy living room provides a welcoming space for quiet evenings, while the thoughtfully designed bathroom features a walk-in shower with rain head and hand-held wand, built-in storage, a laundry chute, a SunTube for natural light, and a nightlight fan. The property also includes a circular driveway, ample parking, RV parking, and an oversized attached double garage with a automatic opener and workshop area. Designed with comfort and convenience built in using quality, low toxin materials, the home showcases mostly Canadian-harvested and milled maple hardwood, cork flooring in the primary bedroom, and bamboo in the kitchen. Recent updates include a refrigerator (2018), dishwasher (2019), electric stove (2021), hood fan (2022), ...