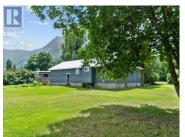

Prime Location ~ Renovated Rancher on 1 Acre Beside the Salmon River! This beautifully updated 1,200 sq. ft. rancher offers 2 bedrooms and 1 bathroom, nestled on a private, park-like 1-acre lot along the Salmon River--within city limits, yet completely immersed in nature. Enjoy stunning views of Mt. Ida and Fly Hills in a serene setting surrounded by mature trees and lush greenery. Key highlights includes a spacious great room with tons of natural light, high ceilings, custom Low-E windows, and custom window coverings . The eat in kitchen offers excellent workflow and ample storage that easily accommodates a large dining table for family gatherings. The cozy living room provides a welcoming space for quiet evenings, while the thoughtfully designed bathroom features a walk-in shower with rain head and hand-held wand, built-in storage, a laundry chute, a SunTube for natural light, and a nightlight fan. The property also includes a circular driveway, ample parking, RV parking, and an oversized attached double garage with a automatic opener and workshop area. Designed with comfort and convenience built in using quality, low toxin materials, the home showcases mostly Canadian-harvested and milled maple hardwood, cork flooring in the primary bedroom, and bamboo in the kitchen. Recent updates include a refrigerator (2018), dishwasher (2019), electric stove (2021), hood fan (2022), ...