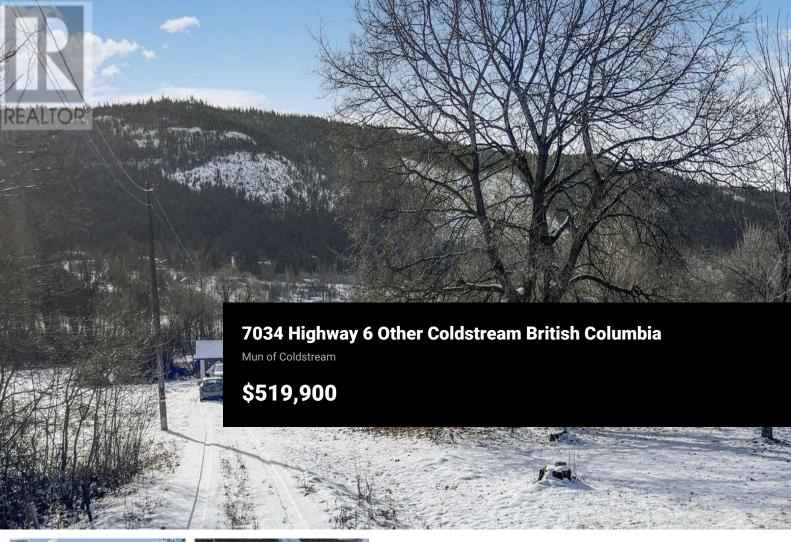

For more information, please click Brochure button. 150K+ below its assessed value! Nestled in the serene community of Coldstream, this charming 3-bedroom, 1-bathroom home offers a unique blend of rural tranquility and modern convenience. Built in 1927, the residence spans 1,272 sq. ft. on a generous 0.7-acre lot, providing ample space for outdoor activities and potential expansion. The property features a detached 882 sq. ft. shop, ideal for a workshop, storage, or hobby space. The flat, fully usable lot is equipped with natural gas, enhancing the property's appeal. Located just a short drive from Vernon, residents can enjoy easy access to local amenities, schools, parks, and trails, all while relishing the peaceful surroundings of Coldstream. This home presents an excellent opportunity for those seeking a blend of country living with urban accessibility. (id:6769)