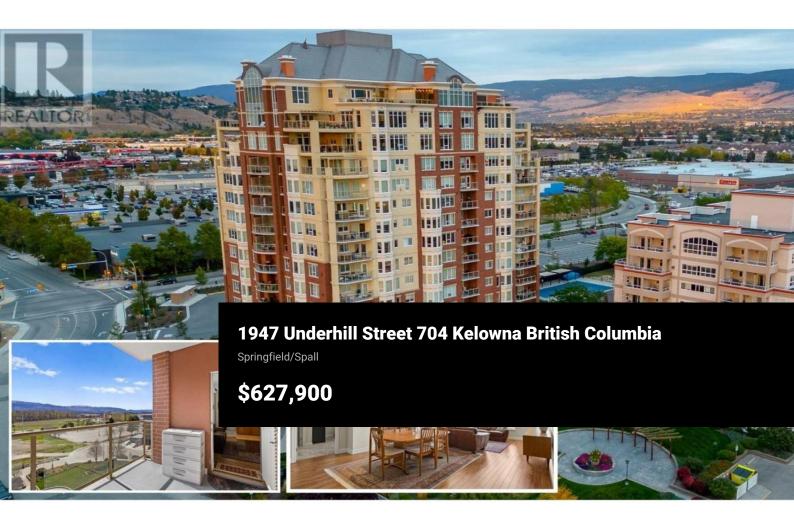

RE/MAX Kelowna 100-1553 Harvey Avenue Kelowna, BC, Canada Welcome to Park Place--resort-style living in the heart of Kelowna! This beautifully updated 1-bedroom plus den (easily used as a 2nd flex bedroom) condo offers 1,264 sq. ft. of bright, functional living space with southeast exposure and a covered balcony to enjoy peaceful views and morning sunshine. The layout features bright open spacious living and dining area, gas fireplce, and a large kitchen with breakfast nook and plenty of storage. The den (2nd bedroom) includes direct access to the main bathroom, making it ideal for guests or a home office. Residents enjoy an array of top-tier amenities including a seasonal outdoor pool and hot tub, tennis courts, fitness centre, library, theatre room, car wash, workshop, and guest suite. Located just steps from Orchard Park Mall, Costco, Superstore, restaurants, and the Mission Creek Greenway--this location offers the perfect balance of lifestyle and accessibility. Don't miss the opportunity to live in one of Kelowna's most sought-after concrete and steel condo buildings! Includes one underground parking stall, and storage locker. Strata \$543.58/month (includes gas, sewer, water, recreation facilities). Click on VIRTUAL TOUR LINK to view more details, plus 3D Tour of property. (id:6769)