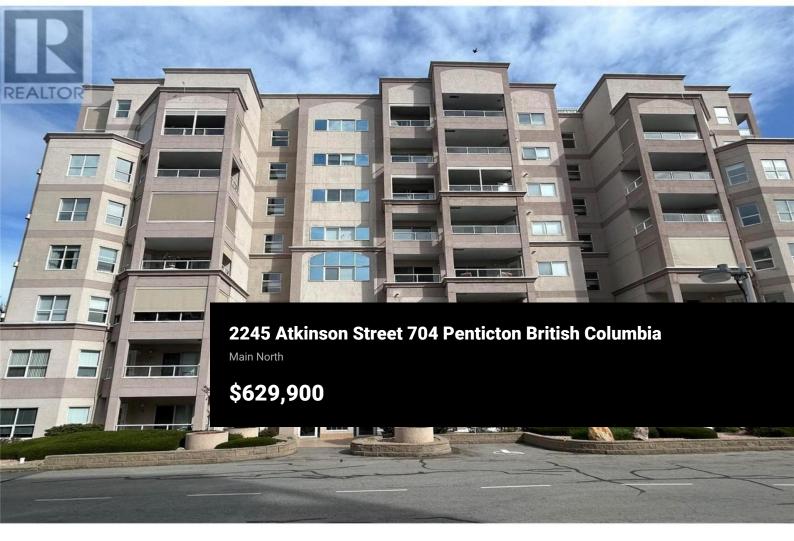

RE/MAX Kelowna 100-1553 Harvey Avenue Kelowna, BC, Canada Immaculate, bright northeast facing, over 1900 sq ft condo in Cherry Lane Towers. This unique floor plan has 2 large bedrooms and a den. Spacious kitchen and dining room area and separate formal dining room and living room with patio doors onto a deck. The Master bedroom has 2 closets with ensuite and private deck. The second largest bedroom is another master with its own ensuite and private deck located on the opposite end of the building for privacy! Some upgrades include new flooring and updated bathrooms with walk in showers. Over 436 sq ft of decks with beautiful views on three side of the building and privacy motorized aluminum shutters on two of them. The bonus of this unit is two parking stalls in the secure underground parking. Great location right across from Cherrylane Mall and close to public transit. Complex has a large rec room area with social activities, some exercise equipment and extra storage in the underground parking. (id:6769)