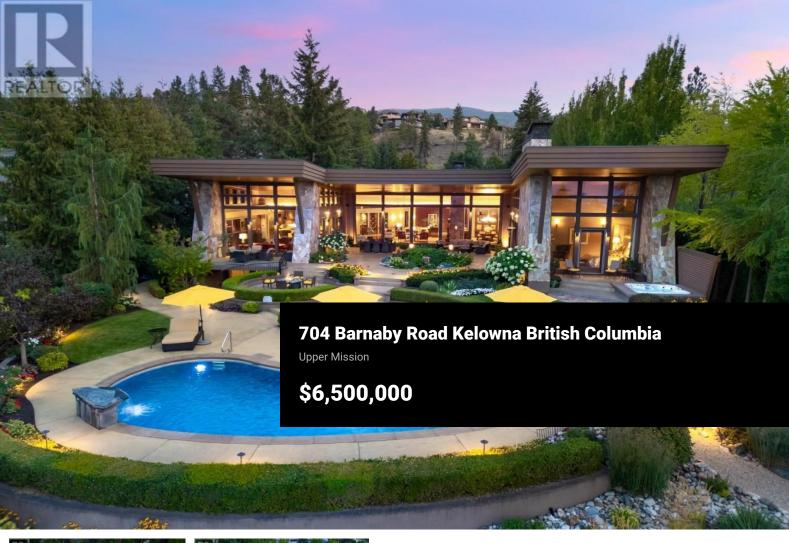

Architectural masterpiece in the sought-after Upper Mission, where luxury meets nature in a tranquil, gated setting. This spectacular 1.2-acre property is a landmark residence seamlessly blending into its mature, park-like surroundings. With breathtaking views of the city and lake, this home offers timeless sophistication & serenity. From the moment you step inside, you'll be captivated by the grand elegance. Soaring ceilings, from 20 to 22 ft, and expansive windows bathe the interior in natural light, highlighting the craftsmanship. The custom wood and rock detailing on the exterior is carried into the interior, creating a seamless connection. Inside, every detail has been meticulously crafted, from the Brazilian cherry hardwood floors & Italian porcelain tile to the wool carpets and walnut cabinetry. The gourmet kitchen is a chef's dream, featuring 3 islands, professional appliances, and ample space for entertaining. The main floor primary retreat is a sanctuary of luxury, with an opulent ensuite & 2 walk-in closets. 3 add'I beds offer comfort and privacy for family & guests. This home is designed for entertainment and relaxation, boasting amenities such as a temp-controlled wine cellar, home theatre, expansive rec room, and a home gym. Outside, the resort-style backyard is a true oasis, featuring a tiered landscaping, a saltwater pool w/ a water feature, seating areas, a ...