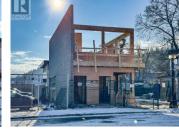

RE/MAX Commercial - RE/MAX Kelowna is pleased to offer a rare leasing opportunity in a brand-new building under construction on Cliff Avenue in Enderby. Positioned in a prime downtown location just off the main highway, this +/- 1,061 SF two-level commercial building offers a spacious and versatile layout with onsite parking (one stall with additional parking negotiable). The space will be delivered in a shell condition, complete with finished drywall and a roughed-in washroom, offering a blank canvas for tenant improvements tailored to your business needs. This is a rare opportunity to establish your business in a growing community and customize a space to fit your vision. Interior photos will be available soon, with completion anticipated in early Q2 2025. (id:6769)