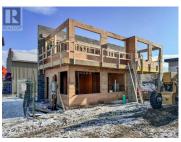

RE/MAX Commercial - RE/MAX Kelowna is pleased to offer a rare leasing opportunity in a brand-new building under construction on Cliff Avenue in Enderby. Positioned in a prime downtown location just off the main highway, this +/- 1,061 SF two-level commercial building offers a spacious and versatile layout with onsite parking (one stall with additional parking negotiable). The space will be delivered in a shell condition, complete with finished drywall and a roughed-in washroom, offering a blank canvas for tenant improvements tailored to your business needs. This is a rare opportunity to establish your business in a growing community and customize a space to fit your vision. Interior photos will be available soon, with completion anticipated in early Q2 2025. (id:6769)