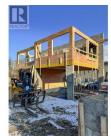

RE/MAX Commercial - RE/MAX Kelowna is pleased to offer a rare leasing opportunity in a brand-new building under construction on Cliff Avenue in Enderby. Positioned in a prime downtown location just off the main highway, this +/- 1,061 SF two-level commercial building offers a spacious and versatile layout with onsite parking (one stall with additional parking negotiable). The space will be delivered in a shell condition, complete with finished drywall and a roughed-in washroom, offering a blank canvas for tenant improvements tailored to your business needs. This is a rare opportunity to establish your business in a growing community and customize a space to fit your vision. Interior photos will be available soon, with completion anticipated in early Q2 2025. (id:6769)