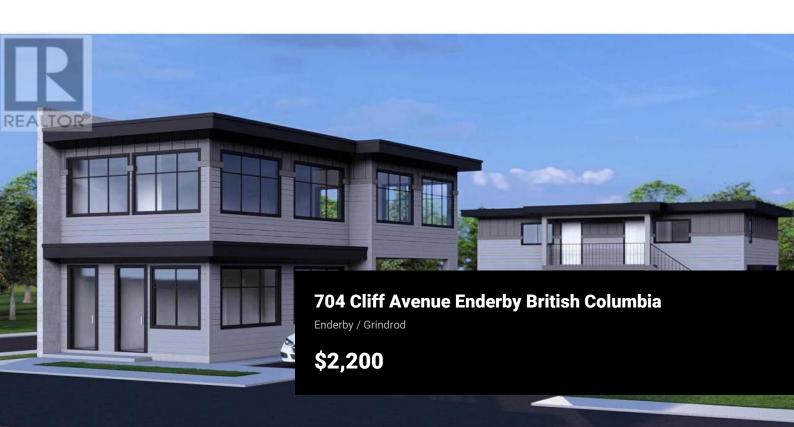

RE/MAX Commercial - RE/MAX Kelowna is pleased to offer a rare leasing opportunity in a brand-new building under construction on Cliff Avenue in Enderby. Positioned in a prime downtown location just off the main highway, this +/- 1,061 SF two-level commercial building offers a spacious and versatile layout with onsite parking (one stall with additional parking negotiable). The space will be delivered in a shell condition, complete with finished drywall and a roughed-in washroom, offering a blank canvas for tenant improvements tailored to your business needs. This is a rare opportunity to establish your business in a growing community and customize a space to fit your vision. Interior photos will be available soon, with completion anticipated in early Q2 2025. (id:6769)