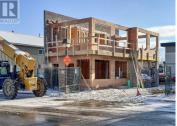

RE/MAX Commercial - RE/MAX Kelowna is pleased to offer a rare leasing opportunity in a brand-new building under construction on Cliff Avenue in Enderby. Positioned in a prime downtown location just off the main highway, this +/- 1,061 SF two-level commercial building offers a spacious and versatile layout with onsite parking (one stall with additional parking negotiable). The space will be delivered in a shell condition, complete with finished drywall and a roughed-in washroom, offering a blank canvas for tenant improvements tailored to your business needs. This is a rare opportunity to establish your business in a growing community and customize a space to fit your vision. Interior photos will be available soon, with completion anticipated in early Q2 2025. (id:6769)