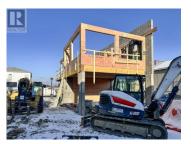

RE/MAX Commercial - RE/MAX Kelowna is pleased to offer a rare leasing opportunity in a brand-new building under construction on Cliff Avenue in Enderby. Positioned in a prime downtown location just off the main highway, this +/- 1,061 SF two-level commercial building offers a spacious and versatile layout with onsite parking (one stall with additional parking negotiable). The space will be delivered in a shell condition, complete with finished drywall and a roughed-in washroom, offering a blank canvas for tenant improvements tailored to your business needs. This is a rare opportunity to establish your business in a growing community and customize a space to fit your vision. Interior photos will be available soon, with completion anticipated in early Q2 2025. (id:6769)