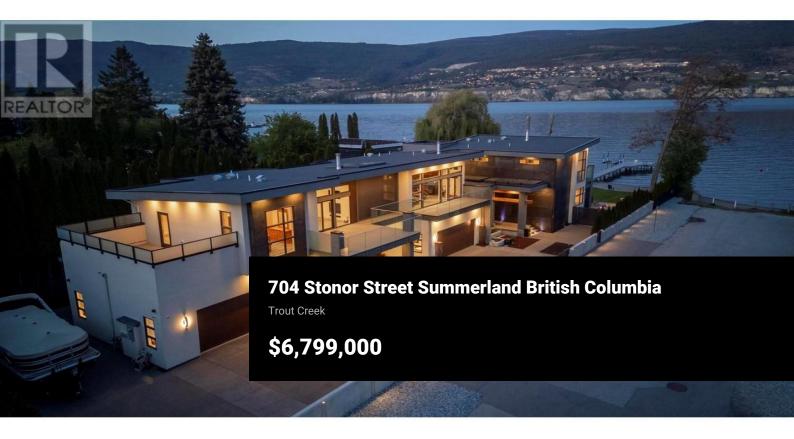

Indulge in unparalleled luxury at this waterfront estate in Summerland's prestigious Trout Creek enclave. Crafted with meticulous attention to detail in 2019, this residence rests on a 0.40-acre lot with 75 feet of lakeshore frontage. With over 5,200 square feet of living space, including a 4,300-square-foot main residence with three bedrooms and four bathrooms, plus a 952-square-foot family wing, this is sizeable lakeshore residence. Seamlessly blending indoor and outdoor living, enjoy 1,510 square feet of spacious deck space. With over 1,900 square feet of garage space and room for 5+ cars, plus boat/RV parking, rare lakeshore parking is offered. Modern conveniences like an elevator, radiant heating, wine closet, and porcelain plank floors elevate luxury living. The chef's kitchen transitions to an outdoor kitchen/lounge area, ideal for entertainment space. The private master suite boasts a large walk-in closet and ensuite with a steam shower. Built with ICF foundations, 400 amp servicing, and commercial-grade water filtration, quality is paramount through every component of this 2019-build. Outside, enjoy a concrete deck, grassed backyard, sandy beach, full dock with LED solar lights, and boat tie-downs. From interiors to outdoor spaces, this estate offers an irreplaceable lakeside lifestyle of elegance and comfort in one of the most prestigious, high value areas in the O...