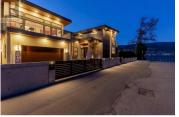

Indulge in unparalleled luxury at this waterfront estate in Summerland's prestigious Trout Creek enclave. Crafted with meticulous attention to detail in 2019, this residence rests on a 0.40-acre lot with 75 feet of lakeshore frontage. With over 5,200 square feet of living space, including a 4,300-square-foot main residence with three bedrooms and four bathrooms, plus a 952-square-foot family wing, this is sizeable lakeshore residence. Seamlessly blending indoor and outdoor living, enjoy 1,510 square feet of spacious deck space. With over 1,900 square feet of garage space and room for 5+ cars, plus boat/RV parking, rare lakeshore parking is offered. Modern conveniences like an elevator, radiant heating, wine closet, and porcelain plank floors elevate luxury living. The chef's kitchen transitions to an outdoor kitchen/lounge area, ideal for entertainment space. The private master suite boasts a large walk-in closet and ensuite with a steam shower. Built with ICF foundations, 400 amp servicing, and commercial-grade water filtration, quality is paramount through every component of this 2019-build. Outside, enjoy a concrete deck, grassed backyard, sandy beach, full dock with LED solar lights, and boat tie-downs. From interiors to outdoor spaces, this estate offers an irreplaceable lakeside lifestyle of elegance and comfort in one of the most prestigious, high value areas in the O...