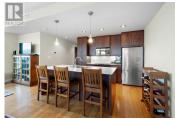

Welcome to this Stunning Unit with Panoramic Views from every room!! The Floor to Ceiling Windows in this Corner Unit let in an abundance of natural light as your eyes take in the Sweeping Views of the Mountains from every direction as well as a Glimpse of Okanagan Lake. Sit on one of your very Private two Decks with your morning coffee and watch the Sunrise, move to your other deck for an evening drink and watch the Sunset. As you enter you are greeted by a large inviting Foyer which leads you into the home. This spacious 1260 Square Foot, 2 Bed/ 2 Bath home features gorgeous Bamboo Engineered Flooring and a Stylish Kitchen with a Large Centre Island and plenty of space for barstools. An Open Concept floorplan allows flexibility for furnishing and the high ceilings enhance the space and views. Geothermal heating means heat, central a/c and hot water are included in your Strata Fee. Take a ride up to the 15th Floor where you will be greeted by an Outdoor Patio for lounging with Amazing Views and a Fireplace for chilly evenings. Two full size Barbecues make this area fit for entertaining your guests. Take a dip to cool down in the Roof Top Pool or warm up in the Hot Tub all while enjoying the view. On the second floor you will find a state of the art Fitness Centre and Sauna, 2 Guest Suites that can be rented for out of town visitors and so no one is forgotten you will also ...