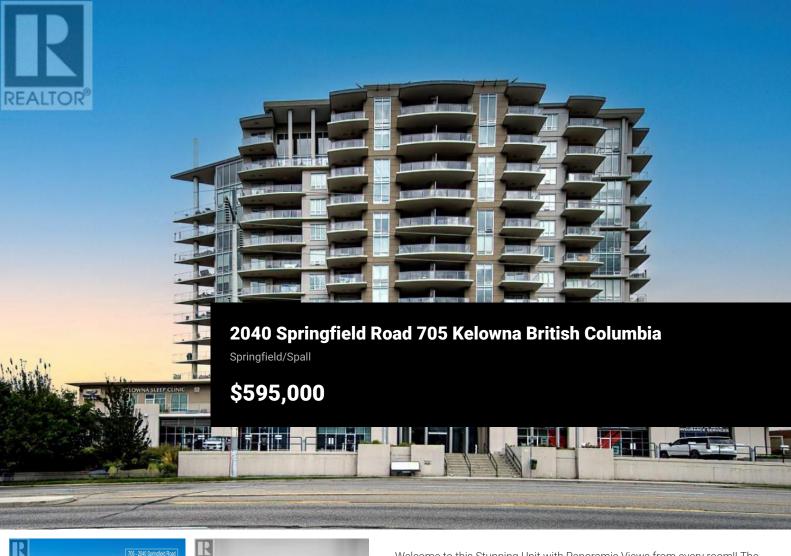

Welcome to this Stunning Unit with Panoramic Views from every room!! The Floor to Ceiling Windows in this Corner Unit let in an abundance of natural light as your eyes take in the Sweeping Views of the Mountains from every direction as well as a Glimpse of Okanagan Lake. Sit on one of your very Private two Decks with your morning coffee and watch the Sunrise, move to your other deck for an evening drink and watch the Sunset. As you enter you are greeted by a large inviting Foyer which leads you into the home. This spacious 1260 Square Foot, 2 Bed/ 2 Bath home features gorgeous Bamboo Engineered Flooring and a Stylish Kitchen with a Large Centre Island and plenty of space for barstools. An Open Concept floorplan allows flexibility for furnishing and the high ceilings enhance the space and views. Geothermal heating means heat, central a/c and hot water are included in your Strata Fee. Take a ride up to the 15th Floor where you will be greeted by an Outdoor Patio for lounging with Amazing Views and a Fireplace for chilly evenings. Two full size Barbecues make this area fit for entertaining your guests. Take a dip to cool down in the Roof Top Pool or warm up in the Hot Tub all while enjoying the view. On the second floor you will find a state of the art Fitness Centre and Sauna, 2 Guest Suites that can be rented for out of town visitors and so no one is forgotten you will also ...