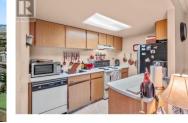

Stunning 7th-floor views! This bright and spacious 1-bedroom condo offers sweeping vistas of Peterson Creek and the surrounding valley. Located in the heart of Downtown, you're just steps from shopping, restaurants, the Farmer's Market, Riverside Park, RIH, the YMCA, and more--urban living at its best! Enjoy natural light from large windows and access to a covered balcony via sliding patio doors. The open-concept layout features a well-designed kitchen, dining area and living room, perfect for entertaining or relaxing. The updated 3-piece bath includes a walk-in shower. Generously sized bedroom and convenient insuite storage. Secure underground parking, quiet concrete construction. Strata fee includes heat and hot water. In-suite laundry may be permitted with approval. Whether you're a first-time buyer, downsizing or looking for an affordable investment, this unit offers unbeatable value in a prime location. No pets allowed. (id:6769)