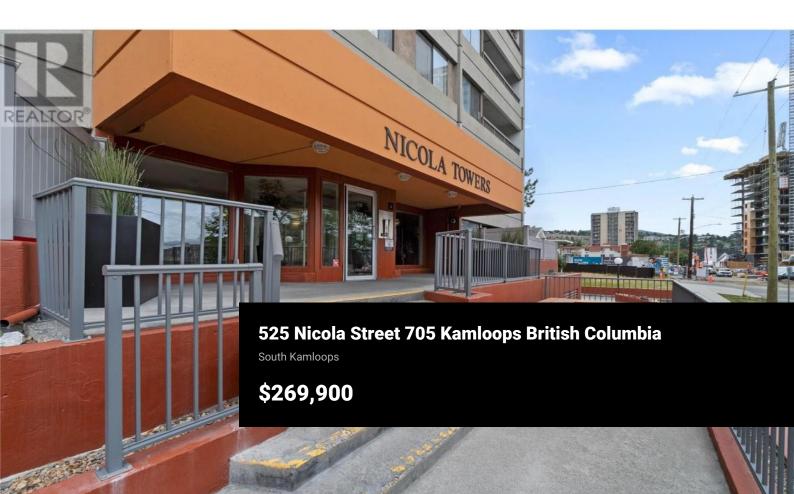

Stunning 7th-floor views! This bright and spacious 1-bedroom condo offers sweeping vistas of Peterson Creek and the surrounding valley. Located in the heart of Downtown, you're just steps from shopping, restaurants, the Farmer's Market, Riverside Park, RIH, the YMCA, and more--urban living at its best! Enjoy natural light from large windows and access to a covered balcony via sliding patio doors. The open-concept layout features a well-designed kitchen, dining area and living room, perfect for entertaining or relaxing. The updated 3-piece bath includes a walk-in shower. Generously sized bedroom and convenient insuite storage. Secure underground parking, quiet concrete construction. Strata fee includes heat and hot water. In-suite laundry may be permitted with approval. Whether you're a first-time buyer, downsizing or looking for an affordable investment, this unit offers unbeatable value in a prime location. No pets allowed. (id:6769)