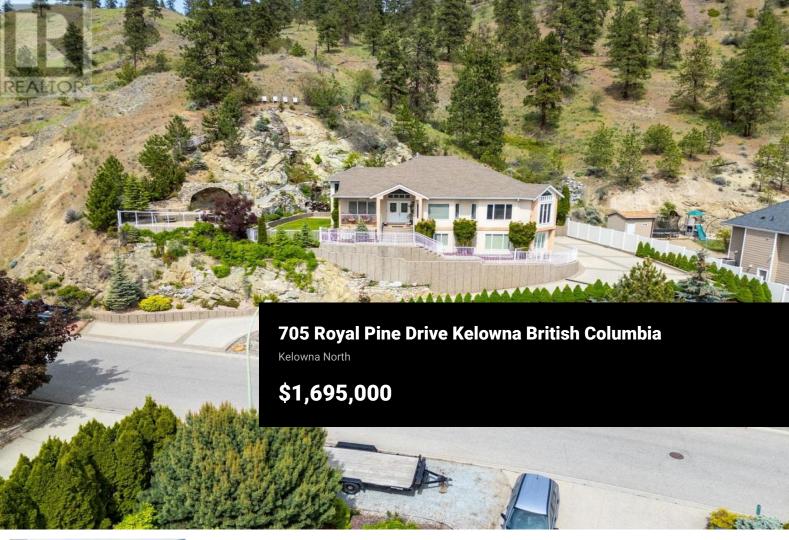

A Rare Gem on Mount Royal! Welcome to one the City's most prestigious and centrally located neighbourhoods adjacent to Knox Mountain Park with 367 HA of natural beauty! Located minutes from downtown, yet worlds away with breathtaking panoramic views of the Kelowna skyline and Okanagan lake. This southwest-facing masterpiece offers ever-changing vistas through expansive windows and thoughtfully designed open-concept spaces. A unique front-toback split layout spans four distinct levels, blending style and functionality throughout. The main level features a spacious great room, cozy dining nook, private office, enclosed den, and a formal dining area--perfect for both entertaining and everyday living. Upstairs, retreat to the luxurious primary suite, complete with a five-piece ensuite. The lower levels offer versatile living with two additional bedrooms and a full bath, while the walk-out guest suite includes two more bedrooms, a generous family room, and a kitchenette--ideal for visitors or extended family. Step outside to a private, park-like oasis on .88 acres, with beautifully landscaped pathways and artistic rock walls leading to a secluded observation deck with natural gas firepit and an area pre-wired for a hot tub. The rear yard features a custom built 50ft waterfall - bringing both visual and audible beauty to this natural paradise. Extensive storage in crawl space. Exp...