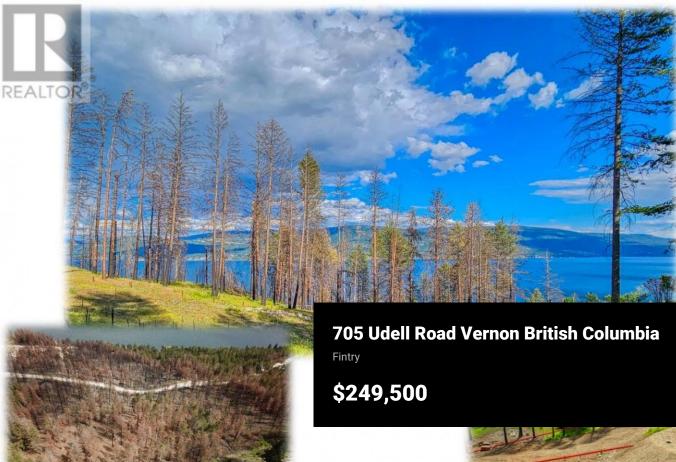

Excellent cleared Lake View lot in the quiet Upper Killiney Beach area. Driveway access completed up to level area with Beautiful Lake Views. Ideal for a Walkout basement or whatever design fits your needs. Full usable 1/2 acre of land with sloping areas ideal for additional shop, landscaped gardens etc.

ADJACENT LOT also available. Zoning updates coming soon expected to allow Secondary Suite in home. (id:6769)