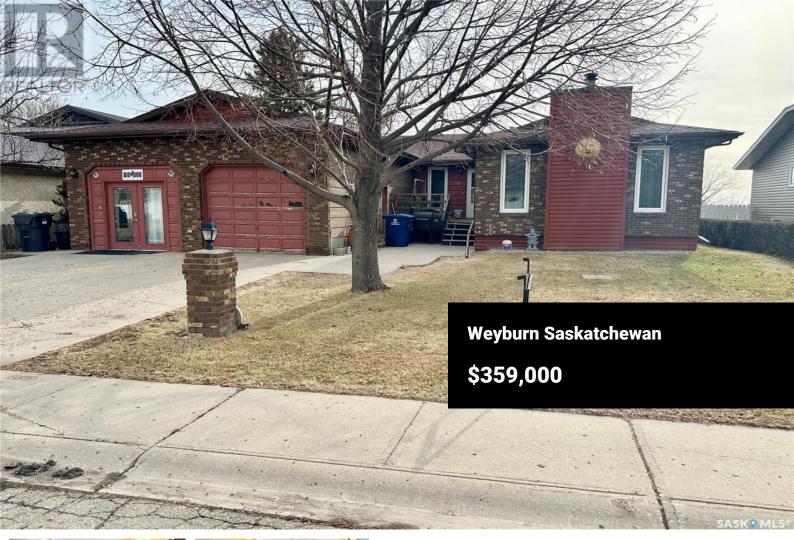

Welcome to 706 Dieppe Drive. This massive 1929 sq ft bungalow is at a great location with green space directly behind it. Coming in through the front door you are greeted by a front foyer that leads to a large dining room, kitchen and sunken living room. The front living room has a wood fireplace that will keep you comfortable through the winter. The kitchen offers direct access to a large partially covered deck. You also have main floor laundry which offers access to the double-car attached garage. The garage is currently set up as a photography studio. There are three bedrooms upstairs, the master bedroom comes with the convenience of a 3-piece ensuite bathroom. The basement includes four additional bedrooms and a 4-piece bathroom. Call to book a showing today. (id:6769)