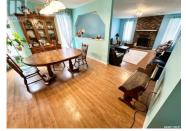

Welcome to 706 Dieppe Drive. This massive 1929 sq ft bungalow is at a great location with green space directly behind it. Coming in through the front door you are greeted by a front foyer that leads to a large dining room, kitchen and sunken living room. The front living room has a wood fireplace that will keep you comfortable through the winter. The kitchen offers direct access to a large partially covered deck. You also have main floor laundry which offers access to the double-car attached garage. The garage is currently set up as a photography studio. There are three bedrooms upstairs, the master bedroom comes with the convenience of a 3-piece ensuite bathroom. The basement includes four additional bedrooms and a 4-piece bathroom. Call to book a showing today. (id:6769)