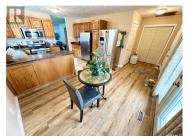

Welcome to 706 Dieppe Drive. This massive 1929 sq ft bungalow is at a great location with green space directly behind it. Coming in through the front door you are greeted by a front foyer that leads to a large dining room, kitchen and sunken living room. The front living room has a wood fireplace that will keep you comfortable through the winter. The kitchen offers direct access to a large partially covered deck. You also have main floor laundry which offers access to the double-car attached garage. The garage is currently set up as a photography studio. There are three bedrooms upstairs, the master bedroom comes with the convenience of a 3-piece ensuite bathroom. The basement includes four additional bedrooms and a 4-piece bathroom. Call to book a showing today. (id:6769)