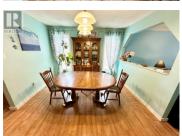

Welcome to 706 Dieppe Drive. This massive 1929 sq ft bungalow is at a great location with green space directly behind it. Coming in through the front door you are greeted by a front foyer that leads to a large dining room, kitchen and sunken living room. The front living room has a wood fireplace that will keep you comfortable through the winter. The kitchen offers direct access to a large partially covered deck. You also have main floor laundry which offers access to the double-car attached garage. The garage is currently set up as a photography studio. There are three bedrooms upstairs, the master bedroom comes with the convenience of a 3-piece ensuite bathroom. The basement includes four additional bedrooms and a 4-piece bathroom. Call to book a showing today. (id:6769)