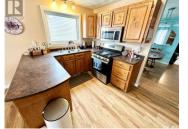

Welcome to 706 Dieppe Drive. This massive 1929 sq ft bungalow is at a great location with green space directly behind it. Coming in through the front door you are greeted by a front foyer that leads to a large dining room, kitchen and sunken living room. The front living room has a wood fireplace that will keep you comfortable through the winter. The kitchen offers direct access to a large partially covered deck. You also have main floor laundry which offers access to the double-car attached garage. The garage is currently set up as a photography studio. There are three bedrooms upstairs, the master bedroom comes with the convenience of a 3-piece ensuite bathroom. The basement includes four additional bedrooms and a 4-piece bathroom. Call to book a showing today. (id:6769)