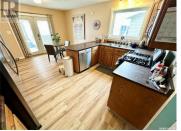

Welcome to 706 Dieppe Drive. This massive 1929 sq ft bungalow is at a great location with green space directly behind it. Coming in through the front door you are greeted by a front foyer that leads to a large dining room, kitchen and sunken living room. The front living room has a wood fireplace that will keep you comfortable through the winter. The kitchen offers direct access to a large partially covered deck. You also have main floor laundry which offers access to the double-car attached garage. The garage is currently set up as a photography studio. There are three bedrooms upstairs, the master bedroom comes with the convenience of a 3-piece ensuite bathroom. The basement includes four additional bedrooms and a 4-piece bathroom. Call to book a showing today. (id:6769)