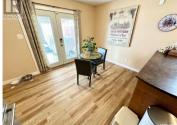

Welcome to 706 Dieppe Drive. This massive 1929 sq ft bungalow is at a great location with green space directly behind it. Coming in through the front door you are greeted by a front foyer that leads to a large dining room, kitchen and sunken living room. The front living room has a wood fireplace that will keep you comfortable through the winter. The kitchen offers direct access to a large partially covered deck. You also have main floor laundry which offers access to the double-car attached garage. The garage is currently set up as a photography studio. There are three bedrooms upstairs, the master bedroom comes with the convenience of a 3-piece ensuite bathroom. The basement includes four additional bedrooms and a 4-piece bathroom. Call to book a showing today. (id:6769)