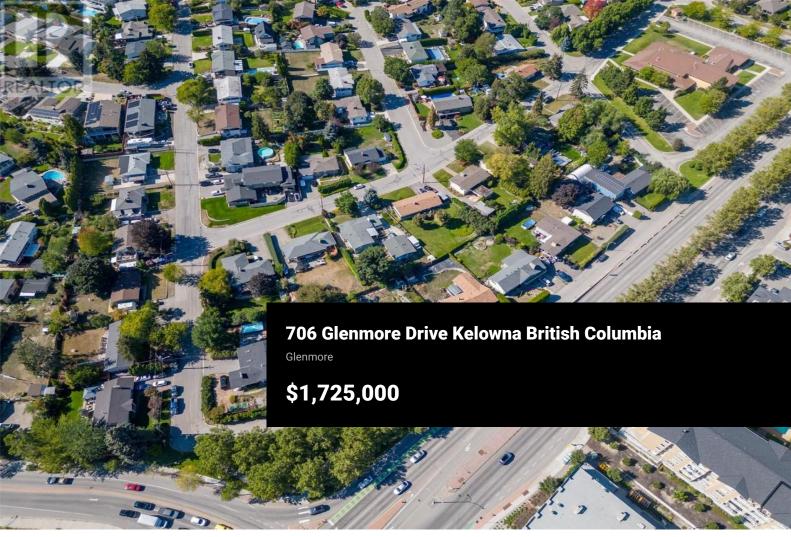

Welcome to this exciting development opportunity! Prime location, this property is currently connected with 13 lots totalling over 3 acres in old Glenmore. Positioned on a transportation corridor with easy access to downtown Kelowna, UBCO campus and Kelowna International airport. Potential is available for rezoning to MF3, allowing up to 6 stories residential with various commercial uses permitted. Walking distance to elementary and middle schools, amenities, Knox mountain and Dilworth hiking trails, Kelowna Golf and Country Club and on city biking routes. Further attractions are the stunning views of Knox mountain, Dilworth cliffs and views of Lake Okanagan. (id:6769)