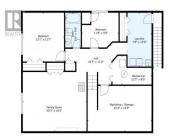

Welcome to 7065 Wansa rd, a stunning 2900+ sq ft family home on 5.13 beautifully landscaped acres, built in 2006 and just outside city limits. The bright, flowing main floor features a spacious living room with a gas fireplace, a huge kitchen with island, and a large dining area leading to a sun-filled solarium. Two oversized bedrooms are upstairs, including a master with a cheater ensuite. The finished basement offers a cozy family room with a wood stove, 2 additional bedrooms, a full bathroom, and ample storage. Outside, enjoy a true double garage with basement entry, multiple sheds (one with power), and a charming guest cabin. Fenced for animals, with plenty of parking for your RV's and/or equipment. Private, move-in ready, and just 10 minutes to town-your dream acreage awaits! (id:6769)