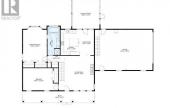

Welcome to 7065 Wansa rd, a stunning 2900+ sq ft family home on 5.13 beautifully landscaped acres, built in 2006 and just outside city limits. The bright, flowing main floor features a spacious living room with a gas fireplace, a huge kitchen with island, and a large dining area leading to a sun-filled solarium. Two oversized bedrooms are upstairs, including a master with a cheater ensuite. The finished basement offers a cozy family room with a wood stove, 2 additional bedrooms, a full bathroom, and ample storage. Outside, enjoy a true double garage with basement entry, multiple sheds (one with power), and a charming guest cabin. Fenced for animals, with plenty of parking for your RV's and/or equipment. Private, move-in ready, and just 10 minutes to town-your dream acreage awaits! (id:6769)