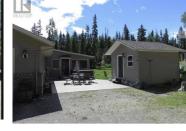

Welcome to 7065 Wansa rd, a stunning 2900+ sq ft family home on 5.13 beautifully landscaped acres, built in 2006 and just outside city limits. The bright, flowing main floor features a spacious living room with a gas fireplace, a huge kitchen with island, and a large dining area leading to a sun-filled solarium. Two oversized bedrooms are upstairs, including a master with a cheater ensuite. The finished basement offers a cozy family room with a wood stove, 2 additional bedrooms, a full bathroom, and ample storage. Outside, enjoy a true double garage with basement entry, multiple sheds (one with power), and a charming guest cabin. Fenced for animals, with plenty of parking for your RV's and/or equipment. Private, move-in ready, and just 10 minutes to town-your dream acreage awaits! (id:6769)