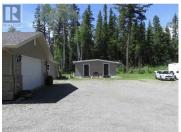

Welcome to 7065 Wansa rd, a stunning 2900+ sq ft family home on 5.13 beautifully landscaped acres, built in 2006 and just outside city limits. The bright, flowing main floor features a spacious living room with a gas fireplace, a huge kitchen with island, and a large dining area leading to a sun-filled solarium. Two oversized bedrooms are upstairs, including a master with a cheater ensuite. The finished basement offers a cozy family room with a wood stove, 2 additional bedrooms, a full bathroom, and ample storage. Outside, enjoy a true double garage with basement entry, multiple sheds (one with power), and a charming guest cabin. Fenced for animals, with plenty of parking for your RV's and/or equipment. Private, move-in ready, and just 10 minutes to town-your dream acreage awaits! (id:6769)