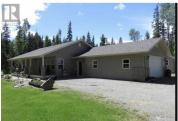

Welcome to 7065 Wansa rd, a stunning 2900+ sq ft family home on 5.13 beautifully landscaped acres, built in 2006 and just outside city limits. The bright, flowing main floor features a spacious living room with a gas fireplace, a huge kitchen with island, and a large dining area leading to a sun-filled solarium. Two oversized bedrooms are upstairs, including a master with a cheater ensuite. The finished basement offers a cozy family room with a wood stove, 2 additional bedrooms, a full bathroom, and ample storage. Outside, enjoy a true double garage with basement entry, multiple sheds (one with power), and a charming guest cabin. Fenced for animals, with plenty of parking for your RV's and/or equipment. Private, move-in ready, and just 10 minutes to town-your dream acreage awaits! (id:6769)