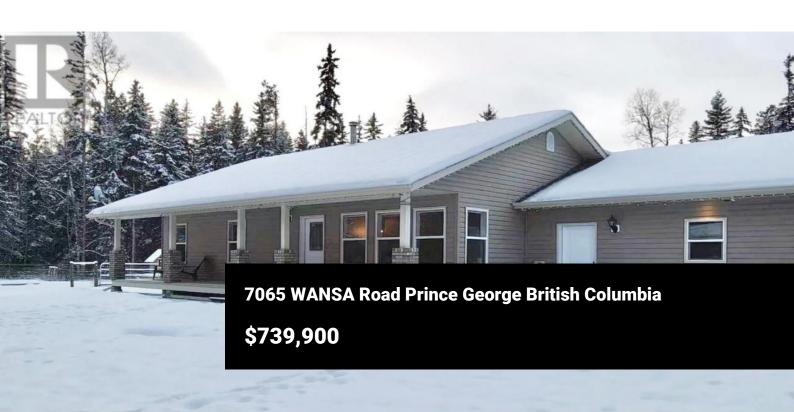

Welcome to 7065 Wansa rd, a stunning 2900+ sq ft family home on 5.13 beautifully landscaped acres, built in 2006 and just outside city limits. The bright, flowing main floor features a spacious living room with a gas fireplace, a huge kitchen with island, and a large dining area leading to a sun-filled solarium. Two oversized bedrooms are upstairs, including a master with a cheater ensuite. The finished basement offers a cozy family room with a wood stove, 2 additional bedrooms, a full bathroom, and ample storage. Outside, enjoy a true double garage with basement entry, multiple sheds (one with power), and a charming guest cabin. Fenced for animals, with plenty of parking for your RV's and/or equipment. Private, move-in ready, and just 10 minutes to town-your dream acreage awaits! (id:6769)