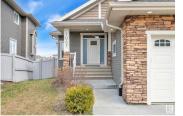

Built by Concept Homes in 2019, beautiful 1,539 sq. ft. bungalow backing onto the lake with fully finished walkout basement in the prestigious Griesbach community. The main floor is open and spacious with 9' ceiling. Living room has big windows with view of the lake and electric fireplace. Dining area with garden door access to the large balcony. Upgraded kitchen with beautiful granite countertops, large island with extended breakfast bar, stainless steel appliances, soft close cabinets, corner windows at the sink area, tiled backsplash, and walk-through pantry. Two bedrooms on the main floor including the primary bedroom with 4 pcs. ensuite and walk-in closet. One 4 pcs. main bath next to the second bedroom. Main floor laundry. The fully finished walkout basement has a second kitchen, large recreation room, two bedrooms; one with ensuite and walk-in closet, and a 4 pcs. bath with laundry area. Fenced and landscaped. Great location, close to all amenities. (id:6769)