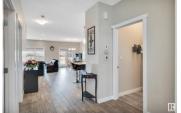

Built by Concept Homes in 2019, beautiful 1,539 sq. ft. bungalow backing onto the lake with fully finished walkout basement in the prestigious Griesbach community. The main floor is open and spacious with 9' ceiling. Living room has big windows with view of the lake and electric fireplace. Dining area with garden door access to the large balcony. Upgraded kitchen with beautiful granite countertops, large island with extended breakfast bar, stainless steel appliances, soft close cabinets, corner windows at the sink area, tiled backsplash, and walk-through pantry. Two bedrooms on the main floor including the primary bedroom with 4 pcs. ensuite and walk-in closet. One 4 pcs. main bath next to the second bedroom. Main floor laundry. The fully finished walkout basement has a second kitchen, large recreation room, two bedrooms; one with ensuite and walk-in closet, and a 4 pcs. bath with laundry area. Fenced and landscaped. Great location, close to all amenities. (id:6769)