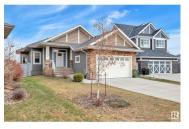

Built by Concept Homes in 2019, beautiful 1,539 sq. ft. bungalow backing onto the lake with fully finished walkout basement in the prestigious Griesbach community. The main floor is open and spacious with 9' ceiling. Living room has big windows with view of the lake and electric fireplace. Dining area with garden door access to the large balcony. Upgraded kitchen with beautiful granite countertops, large island with extended breakfast bar, stainless steel appliances, soft close cabinets, corner windows at the sink area, tiled backsplash, and walk-through pantry. Two bedrooms on the main floor including the primary bedroom with 4 pcs. ensuite and walk-in closet. One 4 pcs. main bath next to the second bedroom. Main floor laundry. The fully finished walkout basement has a second kitchen, large recreation room, two bedrooms; one with ensuite and walk-in closet, and a 4 pcs. bath with laundry area. Fenced and landscaped. Great location, close to all amenities. (id:6769)