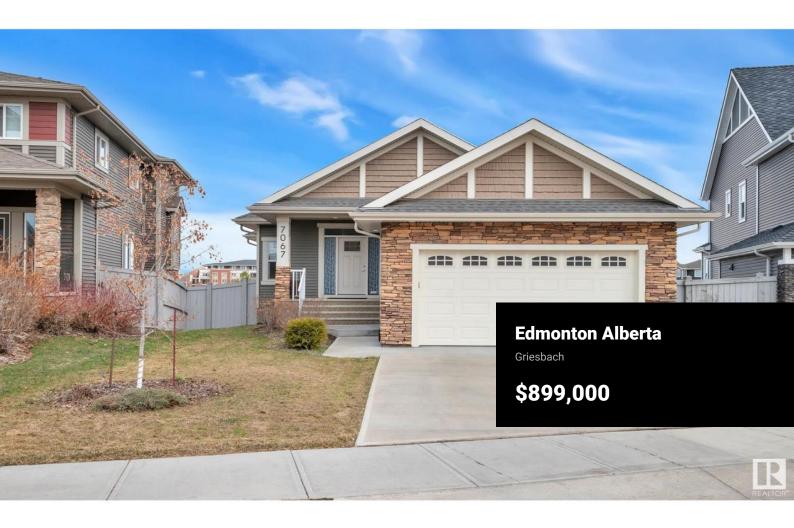

Built by Concept Homes in 2019, beautiful 1,539 sq. ft. bungalow backing onto the lake with fully finished walkout basement in the prestigious Griesbach community. The main floor is open and spacious with 9' ceiling. Living room has big windows with view of the lake and electric fireplace. Dining area with garden door access to the large balcony. Upgraded kitchen with beautiful granite countertops, large island with extended breakfast bar, stainless steel appliances, soft close cabinets, corner windows at the sink area, tiled backsplash, and walk-through pantry. Two bedrooms on the main floor including the primary bedroom with 4 pcs. ensuite and walk-in closet. One 4 pcs. main bath next to the second bedroom. Main floor laundry. The fully finished walkout basement has a second kitchen, large recreation room, two bedrooms; one with ensuite and walk-in closet, and a 4 pcs. bath with laundry area. Fenced and landscaped. Great location, close to all amenities. (id:6769)