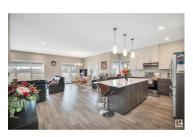

Built by Concept Homes in 2019, beautiful 1,539 sq. ft. bungalow backing onto the lake with fully finished walkout basement in the prestigious Griesbach community. The main floor is open and spacious with 9' ceiling. Living room has big windows with view of the lake and electric fireplace. Dining area with garden door access to the large balcony. Upgraded kitchen with beautiful granite countertops, large island with extended breakfast bar, stainless steel appliances, soft close cabinets, corner windows at the sink area, tiled backsplash, and walk-through pantry. Two bedrooms on the main floor including the primary bedroom with 4 pcs. ensuite and walk-in closet. One 4 pcs. main bath next to the second bedroom. Main floor laundry. The fully finished walkout basement has a second kitchen, large recreation room, two bedrooms; one with ensuite and walk-in closet, and a 4 pcs. bath with laundry area. Fenced and landscaped. Great location, close to all amenities. (id:6769)