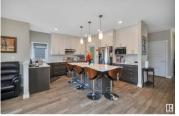

Built by Concept Homes in 2019, beautiful 1,539 sq. ft. bungalow backing onto the lake with fully finished walkout basement in the prestigious Griesbach community. The main floor is open and spacious with 9' ceiling. Living room has big windows with view of the lake and electric fireplace. Dining area with garden door access to the large balcony. Upgraded kitchen with beautiful granite countertops, large island with extended breakfast bar, stainless steel appliances, soft close cabinets, corner windows at the sink area, tiled backsplash, and walk-through pantry. Two bedrooms on the main floor including the primary bedroom with 4 pcs. ensuite and walk-in closet. One 4 pcs. main bath next to the second bedroom. Main floor laundry. The fully finished walkout basement has a second kitchen, large recreation room, two bedrooms; one with ensuite and walk-in closet, and a 4 pcs. bath with laundry area. Fenced and landscaped. Great location, close to all amenities. (id:6769)