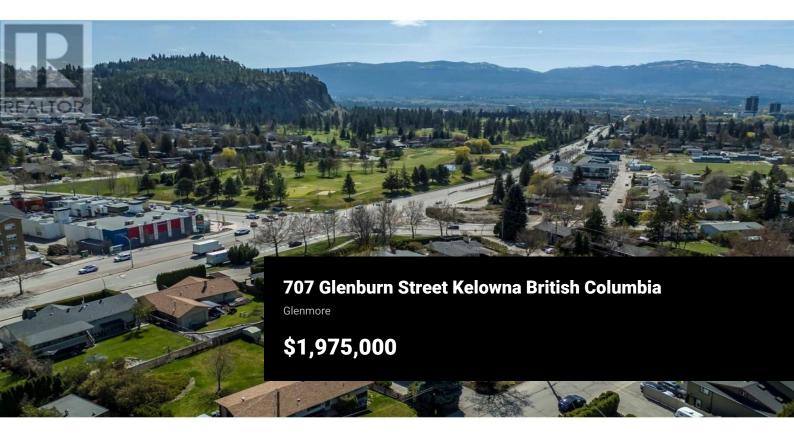

EXCITING DEVELOPMENT OPPORTUNITY! Prime corner location at Glenmore Drive and High Road offers a 1.4-acre land assembly opportunity. Potential for a 6-story residential building with ground-level commercial upon rezone to MF3 Zoning. Strategically positioned on a transit supportive corridor with easy access to downtown Kelowna, UBC Okanagan, and Kelowna International Airport. Walking distance to Knox Mountain and Kelowna Golf and Country Club. Stunning views of Knox Mountain and Dilworth Cliffs enhance its desirability. Must be acquired alongside other properties for comprehensive development. A premium prospect boasting accessibility to key amenities and promising returns. (id:6769)