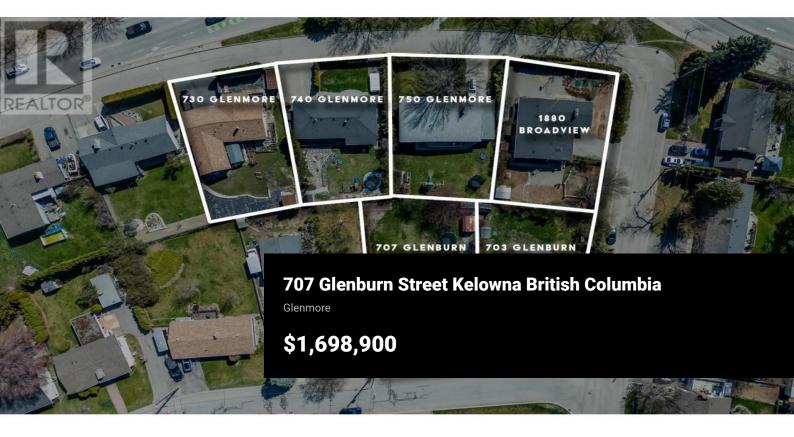

EXCITING DEVELOPMENT OPPORTUNITY! Prime corner location at Glenmore Drive and High Road offers a 1.4-acre land assembly opportunity. Potential for a 6-story residential building with ground-level commercial upon rezone to MF3 Zoning. Strategically positioned on a transit supportive corridor with easy access to downtown Kelowna, UBC Okanagan, and Kelowna International Airport. Walking distance to Knox Mountain and Kelowna Golf and Country Club. Stunning views of Knox Mountain and Dilworth Cliffs enhance its desirability. Must be acquired alongside other properties for comprehensive development. A premium prospect boasting accessibility to key amenities and promising returns. (id:6769)