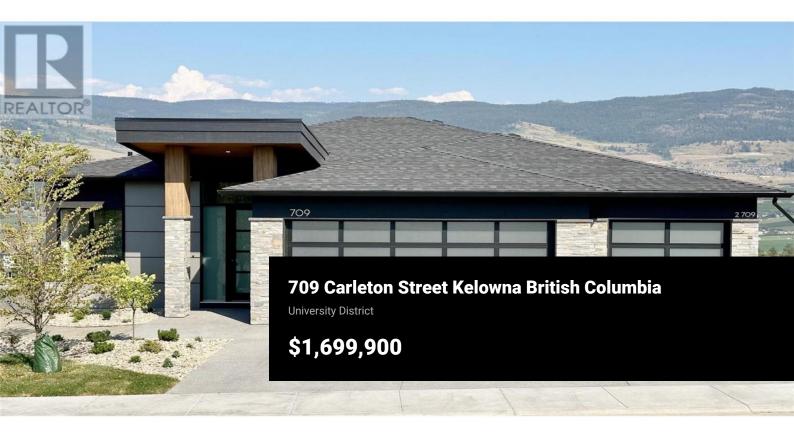

Welcome to another show stopper by Ovation Homes! The "Essex" features over 3400 sq. ft with 5 bedrooms, 4 bathrooms (including a 1 bedroom legal suite), two living rooms, sprawling covered deck from which to enjoy the panoramic mountain and valley views, this one is calling you home. From the heated and cooled triple car garage with EV charger and hot/cold hose bib, to the 8 foot solid core doors with bearing hinges, stacked ceiling height kitchen cabinetry, waterfall countertops, slab porcelain clad fireplace, etc, you won't want to miss this one. The Primary bedroom and ensuite provides for a spalike retreat, while a generous sized second bedroom and full bathroom round out the main floor. The lower level has a large family room with wet bar, for kids to play and/or adults to entertain, and also features two additional bedrooms, another full bathroom, and large mechanical room/storage. A fully self contained 1 bedroom legal suite aids affordability, or extended space for family to stay. Located in The Estates at University Heights, your premier neighbourhood in the University District of Kelowna. University Heights is close to all the amenities your family needs. Steps from local biking and hiking trails. 15 minute walk to UBCO and a 10 minute walk to Aberdeen Hall Preparatory School. Less than a 10 minute drive to Airport Village, Kelowna International Airport, and t...