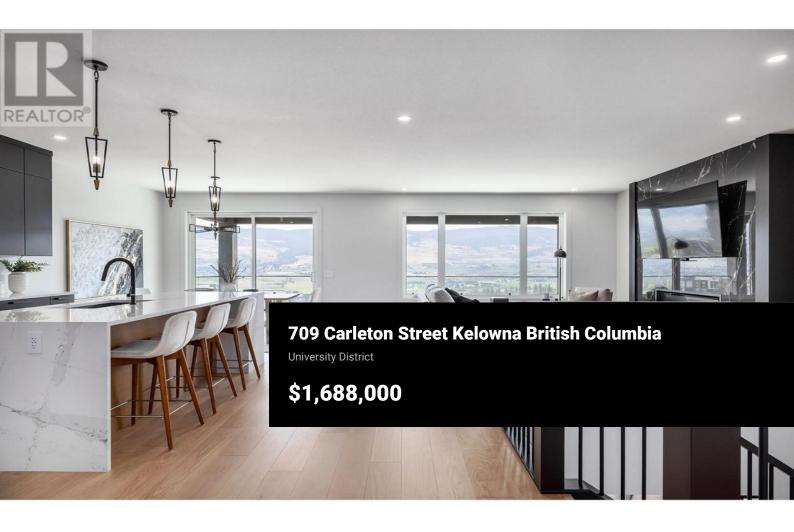

Welcome to another show stopper by Ovation Homes! The "Essex" features over 3400 sq. ft with 5 bedrooms, 4 bathrooms (including a 1bedroom legal suite), two living rooms, sprawling covered deck from which to enjoy the panoramic mountain and valley views; this one is calling you home. From the heated and cooled triple car garage with EV charger and hot/cold hose bib, to the 8 foot solid core doors with bearing hinges, stacked ceiling height kitchen cabinetry, waterfall countertops, slab porcelain clad fireplace, etc., you won't want to miss this one. The primary bedroom and ensuite provides for a spalike retreat, while a generous sized second bedroom and full bathroom round out the main floor. The lower level has a large family room with wet bar, for kids to play and/or adults to entertain, and also features two additional bedrooms, another full bathroom, and large mechanical room/storage. A fully self contained 1 bedroom legal suite aids affordability, or extended space for family to stay. Located in The Estates at University Heights, your premier neighbourhood in the University District of Kelowna. University Heights is close to all the amenities your family needs. Steps from local biking and hiking trails. 15 minute walk to UBCO and a 10 minute walk to Aberdeen Hall Preparatory School. Less than a 10 minute drive to Airport Village, Kelowna International Airport, and the B...