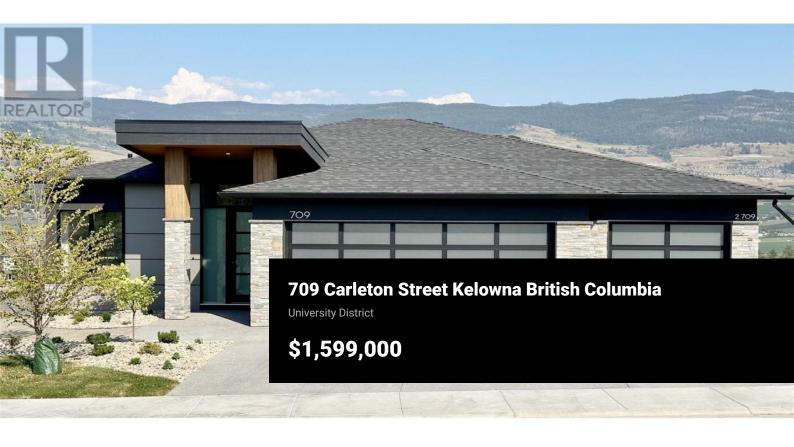

Welcome to another show stopper by Ovation Homes! The "Essex" features over 3400 sq. ft with 5 bedrooms, 4 bathrooms (including a 1bedroom legal suite), two living rooms, sprawling covered deck from which to enjoy the panoramic mountain and valley views; this one is calling you home. From the heated and cooled triple car garage with EV charger and hot/cold hose bib, to the 8 foot solid core doors with bearing hinges, stacked ceiling height kitchen cabinetry, waterfall countertops, slab porcelain clad fireplace, etc., you won't want to miss this one. The primary bedroom and ensuite provides for a spalike retreat, while a generous sized second bedroom and full bathroom round out the main floor. The lower level has a large family room with wet bar, for kids to play and/or adults to entertain, and also features two additional bedrooms, another full bathroom, and large mechanical room/storage. A fully self contained 1 bedroom legal suite aids affordability, or extended space for family to stay. Located in The Estates at University Heights, your premier neighbourhood in the University District of Kelowna. University Heights is close to all the amenities your family needs. Steps from local biking and hiking trails. 15 minute walk to UBCO and a 10 minute walk to Aberdeen Hall Preparatory School. Less than a 10 minute drive to Airport Village, Kelowna International Airport, and the B...