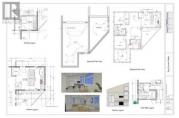

building lot in the heart of Westsyde. Located directly beside Centennial Park. This park has so much to offer: soccer and softball fields, pickleball and tennis courts, a disc golf course, water park, play ground, pump track, walking trails, river access, a skating rink, basketball court, a petting zoo and it's dog friendly! This park is one of the real treasures in Kamloops. You can put a gate on the fence to the park (with the city's approval) and have the best ""backyard in Kamloops"". A couple of home designs and concepts have been developed for this lot. Take a look at the design plans and renderings in the listing photos. This design and concept maximizes the potential for a brand new home build. This property is located close to schools, shopping, daycares and so much more. Call today with any questions or for more information. (id:6769)