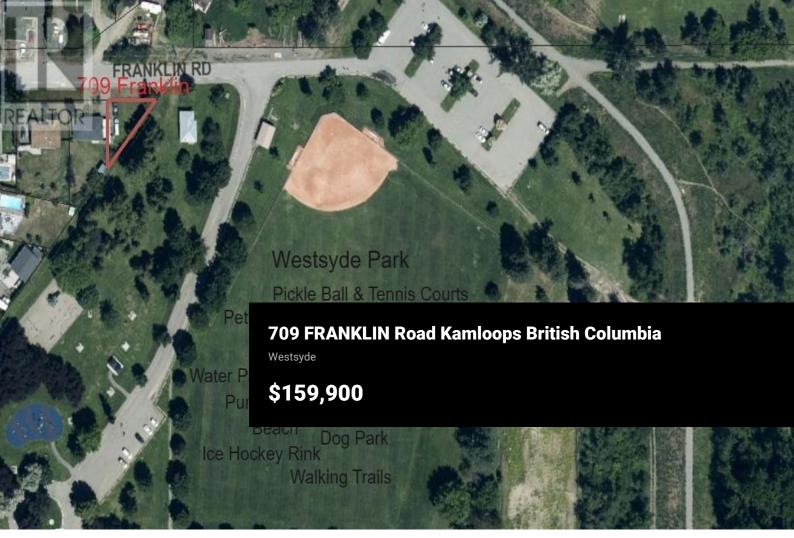

building lot in the heart of Westsyde. Located directly beside Centennial Park. This park has so much to offer: soccer and softball fields, pickleball and tennis courts, a disc golf course, water park, play ground, pump track, walking trails, river access, a skating rink, basketball court, a petting zoo and it's dog friendly! This park is one of the real treasures in Kamloops. You can put a gate on the fence to the park (with the city's approval) and have the best ""backyard in Kamloops"". A couple of home designs and concepts have been developed for this lot. Take a look at the design plans and renderings in the listing photos. This design and concept maximizes the potential for a brand new home build. This property is located close to schools, shopping, daycares and so much more. Call today with any questions or for more information. (id:6769)

A truly unique opportunity in an incredible location. This is a subdivided