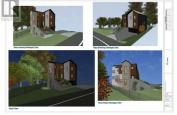

building lot in the heart of Westsyde. Located directly beside Centennial Park. This park has so much to offer: soccer and softball fields, pickleball and tennis courts, a disc golf course, water park, play ground, pump track, walking trails, river access, a skating rink, basketball court, a petting zoo and it's dog friendly! This park is one of the real treasures in Kamloops. You can put a gate on the fence to the park (with the city's approval) and have the best ""backyard in Kamloops"". A couple of home designs and concepts have been developed for this lot. Take a look at the design plans and renderings in the listing photos. This design and concept maximizes the potential for a brand new home build. This property is located close to schools, shopping, daycares and so much more. Call today with any questions or for more information. (id:6769)