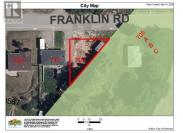

building lot in the heart of Westsyde. Located directly beside Centennial Park. This park has so much to offer: soccer and softball fields, pickleball and tennis courts, a disc golf course, water park, play ground, pump track, walking trails, river access, a skating rink, basketball court, a petting zoo and it's dog friendly! This park is one of the real treasures in Kamloops. You can put a gate on the fence to the park (with the city's approval) and have the best ""backyard in Kamloops"". A couple of home designs and concepts have been developed for this lot. Take a look at the design plans and renderings in the listing photos. This design and concept maximizes the potential for a brand new home build. This property is located close to schools, shopping, daycares and so much more. Call today with any questions or for more information. (id:6769)

A truly unique opportunity in an incredible location. This is a subdivided