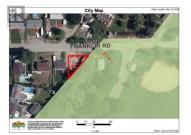

building lot in the heart of Westsyde. Located directly beside Centennial Park. This park has so much to offer: soccer and softball fields, pickleball and tennis courts, a disc golf course, water park, play ground, pump track, walking trails, river access, a skating rink, basketball court, a petting zoo and it's dog friendly! This park is one of the real treasures in Kamloops. You can put a gate on the fence to the park (with the city's approval) and have the best ""backyard in Kamloops"". A couple of home designs and concepts have been developed for this lot. Take a look at the design plans and renderings in the listing photos. This design and concept maximizes the potential for a brand new home build. This property is located close to schools, shopping, daycares and so much more. Call today with any questions or for more information. (id:6769)

A truly unique opportunity in an incredible location. This is a subdivided