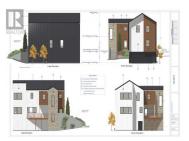

building lot in the heart of Westsyde. Located directly beside Centennial Park. This park has so much to offer: soccer and softball fields, pickleball and tennis courts, a disc golf course, water park, play ground, pump track, walking trails, river access, a skating rink, basketball court, a petting zoo and it's dog friendly! This park is one of the real treasures in Kamloops. You can put a gate on the fence to the park (with the city's approval) and have the best ""backyard in Kamloops"". A couple of home designs and concepts have been developed for this lot. Take a look at the design plans and renderings in the listing photos. This design and concept maximizes the potential for a brand new home build. This property is located close to schools, shopping, daycares and so much more. Call today with any questions or for more information. (id:6769)