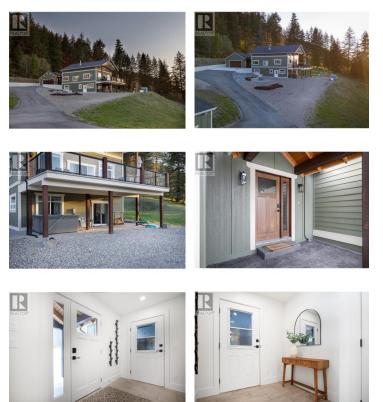

2.48 Acres with a sweeping view across the eastern Coldstream Valley. An easy 10-minute drive from the City of Vernon and merely 3 minutes from Lavington Elementary School, Community Park/Pool, and Country Store. Very quiet, rural living where children and pets can roam! Bordered on two sides by the treed hillside of the massive Coldstream Valley Ranch! Gather around the fire pit for fun family evenings! Neighbor grazes cows to keep pasture area trim and the owner benefits from farm status taxes! Bring your horse! A bright, open floor plan with high-end engineered hardwood and tile flooring and sliding glass doors to enjoy the expansive views! The loft overlooks the main level and has served as an office/guest room and play area! The walk-out lower level, with separate entrances is fully finished with three bedrooms, a bathroom, and a large family room. Very efficient combination of natural gas and wood heating system with coils to preheat your hot water! Covered equipment storage for your boat and camper and workshop wired with 220 volt power! Come see everything this beautiful home has to offer!! (id:6769)