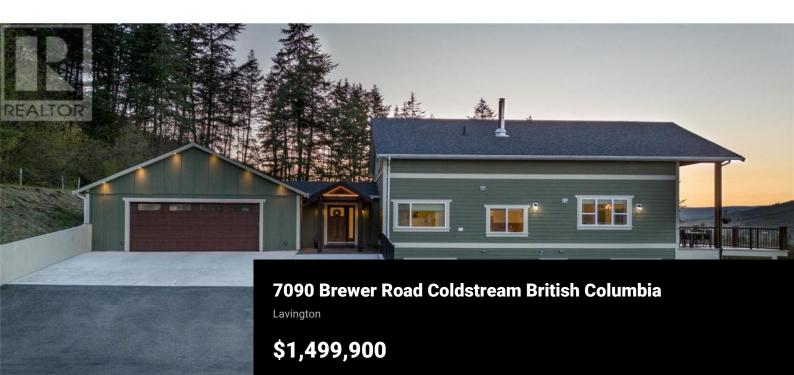

2.48 Acres with a sweeping view across the eastern Coldstream Valley. An easy 10-minute drive from the City of Vernon and merely 3 minutes from Lavington Elementary School, Community Park/Pool, and Country Store. Very quiet, rural living where children and pets can roam! Bordered on two sides by the treed hillside of the massive Coldstream Valley Ranch! Gather around the fire pit for fun family evenings! Neighbor grazes cows to keep pasture area trim and the owner benefits from farm status taxes! Bring your horse! A bright, open floor plan with high-end engineered hardwood and tile flooring and sliding glass doors to enjoy the expansive views! The loft overlooks the main level and has served as an office/guest room and play area! The walk-out lower level, with separate entrances is fully finished with three bedrooms, a bathroom, and a large family room. Very efficient combination of natural gas and wood heating system with coils to preheat your hot water! Covered equipment storage for your boat and camper and workshop wired with 220 volt power! Come see everything this beautiful home has to offer!! (id:6769)