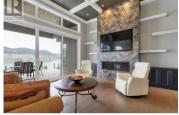

Welcome to a true masterpiece! Situated above the shores of Okanagan Lake in sought-after Lakeridge Estates, this 3700sq/ft, 5 bed Heartwood Homes crafted Rancher w/ walkout basement is sure to please those looking for luxury, practicality, & maintenance-free living. Stepping through 9' tall double door entrance, you'll immediately notice extraordinary attention to detail. From the elevated living room ceiling w/ beam detail to the sleek tiled fireplace surround; hand-selected quartz kitchen countertops w/ extra-deep edge; tiling perfection throughout the spa-like ensuite; epoxy finished garage floors; stamped concrete on spacious upper deck; even round handcrafted cabinetry in walk-in closet! It's not only QUALITY that draws one to this lovely property, it's also DESIGN, emphasizing easy flow from one living space to the next. Whether entertaining in the welcoming living room, preparing & enjoying meals in the kitchen w/ convenient butler's pantry & dining room w/ floor-to-ceiling windows, or stepping out through double glass patio doors incorporating your huge covered deck area into the living space, where you can take in scenic lake &valley views. And finally, w/ a large 3 car garage for toy and car storage; EV power, a legal self-contained one-bedroom suite; extra RV parking w/ sewer, water & power; low-maintenance, easy-access yard; & tons of parking space, its all here...