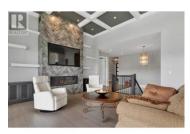

Welcome to a true masterpiece! Situated above the shores of Okanagan Lake in sought-after Lakeridge Estates, this 3700sq/ft, 5 bed Heartwood Homes crafted Rancher w/ walkout basement is sure to please those looking for luxury, practicality, & maintenance-free living. Stepping through 9' tall double door entrance, you'll immediately notice extraordinary attention to detail. From the elevated living room ceiling w/ beam detail to the sleek tiled fireplace surround; hand-selected quartz kitchen countertops w/ extra-deep edge; tiling perfection throughout the spa-like ensuite; epoxy finished garage floors; stamped concrete on spacious upper deck; even round handcrafted cabinetry in walk-in closet! It's not only QUALITY that draws one to this lovely property, it's also DESIGN, emphasizing easy flow from one living space to the next. Whether entertaining in the welcoming living room, preparing & enjoying meals in the kitchen w/ convenient butler's pantry & dining room w/ floor-to-ceiling windows, or stepping out through double glass patio doors incorporating your huge covered deck area into the living space, where you can take in scenic lake &valley views. And finally, w/ a large 3 car garage for toy and car storage; EV power, a legal self-contained one-bedroom suite; extra RV parking w/ sewer, water & power; low-maintenance, easy-access yard; & tons of parking space, its all here...