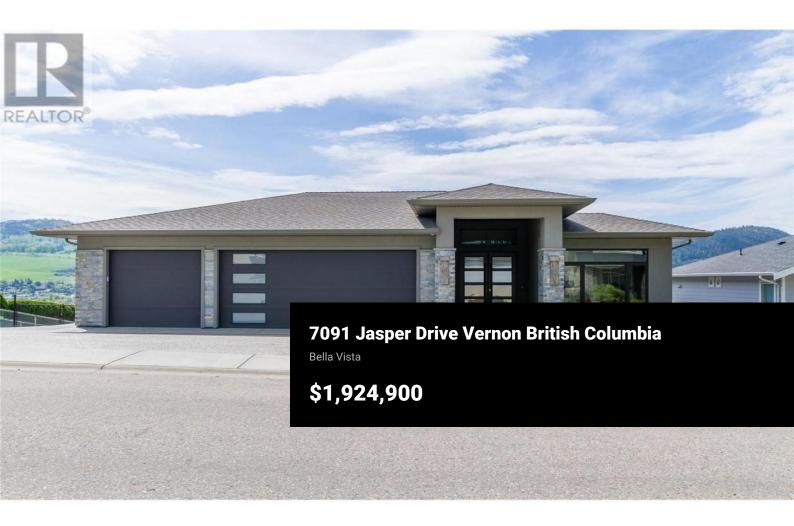

Welcome to a true masterpiece! Situated above the shores of Okanagan Lake in sought-after Lakeridge Estates, this 3700sq/ft, 5 bed Heartwood Homes crafted Rancher w/ walkout basement is sure to please those looking for luxury, practicality, & maintenance-free living. Stepping through 9' tall double door entrance, you'll immediately notice extraordinary attention to detail. From the elevated living room ceiling w/ beam detail to the sleek tiled fireplace surround; hand-selected quartz kitchen countertops w/ extra-deep edge; tiling perfection throughout the spa-like ensuite; epoxy finished garage floors; stamped concrete on spacious upper deck; even round handcrafted cabinetry in walk-in closet! It's not only QUALITY that draws one to this lovely property, it's also DESIGN, emphasizing easy flow from one living space to the next. Whether entertaining in the welcoming living room, preparing & enjoying meals in the kitchen w/ convenient butler's pantry & dining room w/ floor-to-ceiling windows, or stepping out through double glass patio doors incorporating your huge covered deck area into the living space, where you can take in scenic lake &valley views. And finally, w/ a large 3 car garage for toy and car storage; EV power, a legal self-contained one-bedroom suite; extra RV parking w/ sewer, water & power; low-maintenance, easy-access yard; & tons of parking space, its all here...