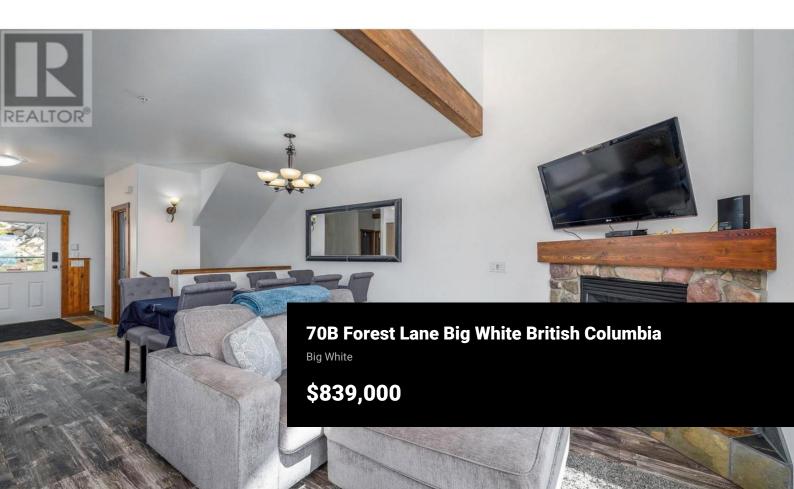

The Forest is located in a quiet neighbourhood right off the Serwa ski run ski access. This unit has lovely views, a private garage and carport plus parking for two extra vehicles. The four bedroom layout is great for families and the unit comes fully furnished and ready to go. The unit has been updated throughout and there's nothing to do but move in and enjoy. If you're looking for a solid property with a rustic mountain feel in a solid strata look no further. The backyard has a lovely area with a hot tub and space to sit and relax in the summer and winter. GST is paid and all furniture is included. A great buy. (id:6769)