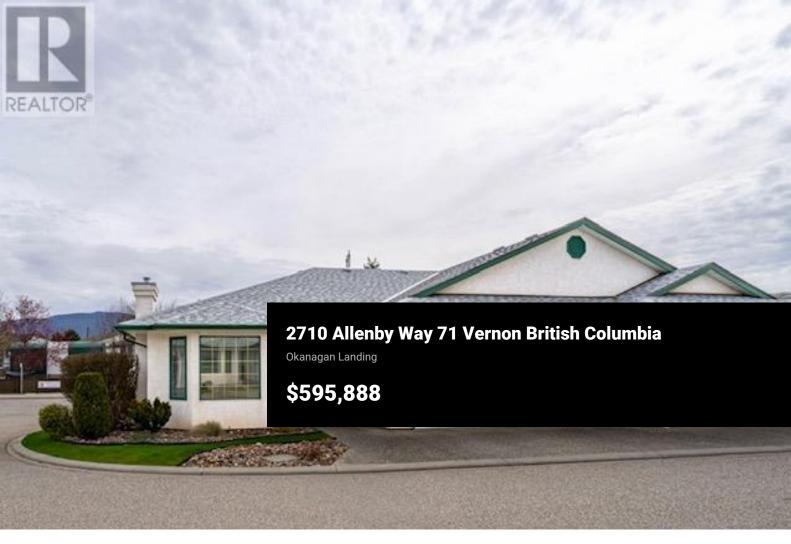

FORMER SHOWHOME is being offered to you! Owners have lovingly cared for this spacious duplex style, level entry rancher with a full basement in the 55+ community of Gracelands. The main living area, complete with decorative crown moulding, invites you to sit down & relax in front of the cozy gas fireplace & the dining area provides plenty of space for an evening with guests. Enjoy a cup of coffee & a view to the lovely backyard/garden in the morning sun from the east facing kitchen eating area. The kitchen itself provides plenty of cupboard & counter space with a separate cook top & wall oven...no more bending over to get dinner out of the oven! Access the private backyard from the kitchen for easy barbecuing. The master bedroom is large enough for a king bed & then some, with an adjacent full en-suite and walk-in closet. The second bedroom on the main floor makes a great den/office & you will take pride in the nicely updated main bath. Laundry is conveniently located on the main floor. Fully finished basement is a bonus! Currently being used as a guest bedroom/recreation area, it is a wide open space that can be kept as is or reworked to suit your own needs. There is an additional full bath & huge storage room with shelving. Hot water on demand, recently removed poly-b plumbing. X-lrg dbl car garage with plenty of storage shelves. Strata has RV parking available plus clubho...