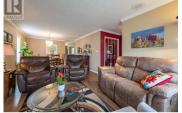

FORMER SHOWHOME is being offered to you! Owners have lovingly cared for this spacious duplex style, level entry rancher with a full basement in the 55+ community of Gracelands. The main living area, complete with decorative crown moulding, invites you to sit down & relax in front of the cozy gas fireplace & the dining area provides plenty of space for an evening with guests. Enjoy a cup of coffee & a view to the lovely backyard/garden in the morning sun from the east facing kitchen eating area. The kitchen itself provides plenty of cupboard & counter space with a separate cook top & wall oven...no more bending over to get dinner out of the oven! Access the private backyard from the kitchen for easy barbecuing. The master bedroom is large enough for a king bed & then some, with an adjacent full en-suite and walk-in closet. The second bedroom on the main floor makes a great den/office & you will take pride in the nicely updated main bath. Laundry is conveniently located on the main floor. Fully finished basement is a bonus! Currently being used as a guest bedroom/recreation area, it is a wide open space that can be kept as is or reworked to suit your own needs. There is an additional full bath & huge storage room with shelving. Hot water on demand, recently removed poly-b plumbing. X-lrg dbl car garage with plenty of storage shelves. Strata has RV parking available plus clubho...