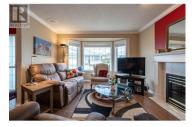

FORMER SHOWHOME is being offered to you! Owners have lovingly cared for this spacious duplex style, level entry rancher with a full basement in the 55+ community of Gracelands. The main living area, complete with decorative crown moulding, invites you to sit down & relax in front of the cozy gas fireplace & the dining area provides plenty of space for an evening with guests. Enjoy a cup of coffee & a view to the lovely backyard/garden in the morning sun from the east facing kitchen eating area. The kitchen itself provides plenty of cupboard & counter space with a separate cook top & wall oven...no more bending over to get dinner out of the oven! Access the private backyard from the kitchen for easy barbecuing. The master bedroom is large enough for a king bed & then some, with an adjacent full en-suite and walk-in closet. The second bedroom on the main floor makes a great den/office & you will take pride in the nicely updated main bath. Laundry is conveniently located on the main floor. Fully finished basement is a bonus! Currently being used as a guest bedroom/recreation area, it is a wide open space that can be kept as is or reworked to suit your own needs. There is an additional full bath & huge storage room with shelving. Hot water on demand, recently removed poly-b plumbing. X-lrg dbl car garage with plenty of storage shelves. Strata has RV parking available plus clubho...