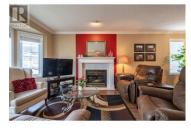

FORMER SHOWHOME is being offered to you! Owners have lovingly cared for this spacious duplex style, level entry rancher with a full basement in the 55+ community of Gracelands. The main living area, complete with decorative crown moulding, invites you to sit down & relax in front of the cozy gas fireplace & the dining area provides plenty of space for an evening with guests. Enjoy a cup of coffee & a view to the lovely backyard/garden in the morning sun from the east facing kitchen eating area. The kitchen itself provides plenty of cupboard & counter space with a separate cook top & wall oven...no more bending over to get dinner out of the oven! Access the private backyard from the kitchen for easy barbecuing. The master bedroom is large enough for a king bed & then some, with an adjacent full en-suite and walk-in closet. The second bedroom on the main floor makes a great den/office & you will take pride in the nicely updated main bath. Laundry is conveniently located on the main floor. Fully finished basement is a bonus! Currently being used as a guest bedroom/recreation area, it is a wide open space that can be kept as is or reworked to suit your own needs. There is an additional full bath & huge storage room with shelving. Hot water on demand, recently removed poly-b plumbing. X-lrg dbl car garage with plenty of storage shelves. Strata has RV parking available plus clubho...