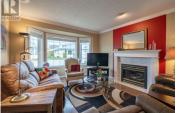

FORMER SHOWHOME is being offered to you! Owners have lovingly cared for this spacious duplex style, level entry rancher with a full basement in the 55+ community of Gracelands. The main living area, complete with decorative crown moulding, invites you to sit down & relax in front of the cozy gas fireplace & the dining area provides plenty of space for an evening with guests. Enjoy a cup of coffee & a view to the lovely backyard/garden in the morning sun from the east facing kitchen eating area. The kitchen itself provides plenty of cupboard & counter space with a separate cook top & wall oven...no more bending over to get dinner out of the oven! Access the private backyard from the kitchen for easy barbecuing. The master bedroom is large enough for a king bed & then some, with an adjacent full en-suite and walk-in closet. The second bedroom on the main floor makes a great den/office & you will take pride in the nicely updated main bath. Laundry is conveniently located on the main floor. Fully finished basement is a bonus! Currently being used as a guest bedroom/recreation area, it is a wide open space that can be kept as is or reworked to suit your own needs. There is an additional full bath & huge storage room with shelving. Hot water on demand, recently removed poly-b plumbing. X-lrg dbl car garage with plenty of storage shelves. Strata has RV parking available plus clubho...