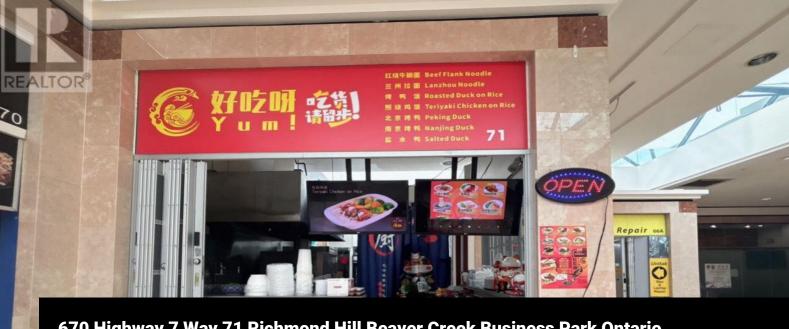

## 670 Highway 7 Way 71 Richmond Hill Beaver Creek Business Park Ontario

Beaver Creek Business Park

\$28,000

Business For Sale:Large Food Court Unit Directly In Line With Main Entrance At ""Shoppes Of The Parkway Mall""! Corner Unit With 2 Side Exposure. Direct Entrance To Sheraton Hotel And City Of Richmond Hill Municipal Office. Generate Business Using Food Apps Such As Uber Eats, Doordash, And More! Close To Hwy 7 & Highway 404.A large number of customers, can be directly operated after purchase. \*\*\*\* EXTRAS \*\*\*\* Includes All Chattels. Monthly Management Fee \$782.22+Hst Currently Includes Monthly Grease Trap Cleaning And Pest Control, Bi-Annual Commercial Exhaust Hood Cleaning.Rent \$1500/month, can sign agrennment directly with the landlord. (id:6769)