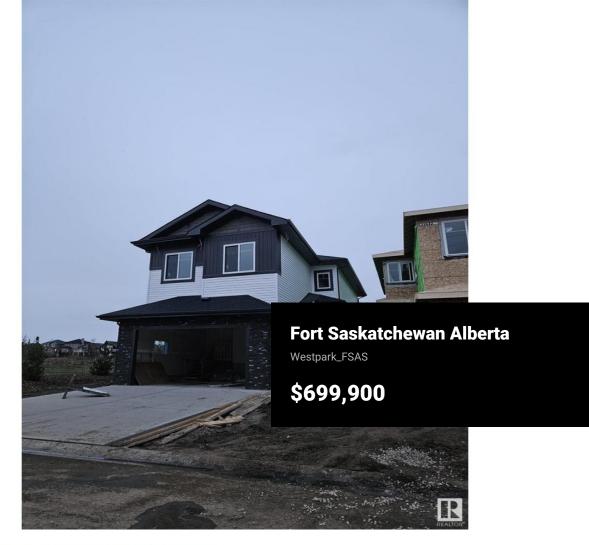

This is a stunning, one of a kind home that has it all! From the moment you walk in, you will be blown away by the 18' ceilings and beautiful view of the park right beside it. The modern finishings and upgrades already included with this builder are sure to impress. You will love the 9' ceilings on the main floor, second floor, and basement, as well as the in-stair lighting and crown molding lit up with LED lighting. This home also features coffered ceilings in the great room and master bedroom. With 5 bedrooms- one on the main floor (or use it as an office/den) and 4 upstairs- this home has plenty of room for your family. The Gorgeous kitchen comes complete with built-in appliance's, gas countertop stove, built-in wall oven, and built-in microwave oven. Located right beside a park and walkable access to the dog park, this home truly has it all. So don't wait any longer - come see this stunner today! (id:6769)