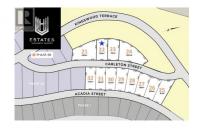

Welcome to The Stratford! This one level living brilliant floor plan by Ovation Homes has all of your needs covered, such as 4 bedrooms and 3 bathrooms (including a legal 1 bedroom suite), generously sized rooms, and a triple car garage, spread across just shy of 2,200 sqft! Build this home as it is shown or modify the plan to bring your own vision for a floor plan to life! Price is plus GST. \*ask about other available building lots and floor plans!! (id:6769)