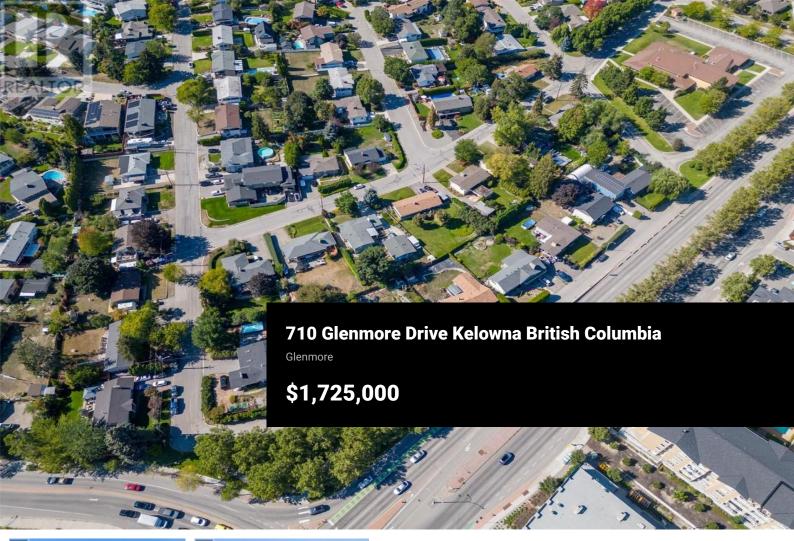

Welcome to this exciting development opportunity! Prime location, this property is currently connected with 13 lots totalling over 3 acres in old Glenmore. Positioned on a transportation corridor with easy access to downtown Kelowna, UBCO campus and Kelowna International airport.

Potential is available for rezoning to MF3, allowing up to 6 stories residential with various commercial uses permitted. Walking distance to elementary and middle schools, amenities, Knox mountain and Dilworth hiking trails, Kelowna Golf and Country Club and on city biking routes. Further attractions are the stunning views of Knox mountain, Dilworth cliffs and views of Lake Okanagan. (id:6769)