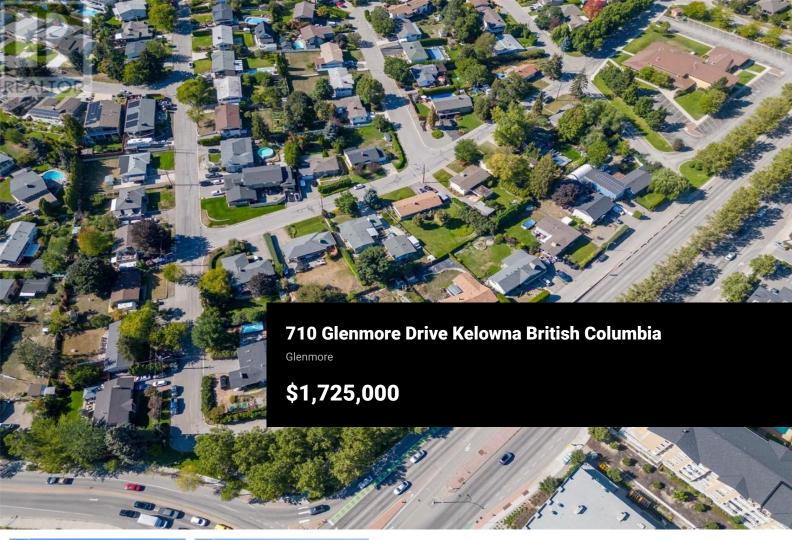

Welcome to this exciting development opportunity! Prime location in old Glenmore. Positioned on a transportation corridor with easy access to downtown Kelowna, UBCO campus and Kelowna International airport. Potential is available for rezoning to MF3, allowing up to 6 stories residential with various commercial uses permitted. Walking distance to elementary and middle schools, amenities, Knox mountain and Dilworth hiking trails, Kelowna Golf and Country Club and on city biking routes. Further attractions are the stunning views of Knox mountain, Dilworth cliffs and views of Lake Okanagan. (id:6769)