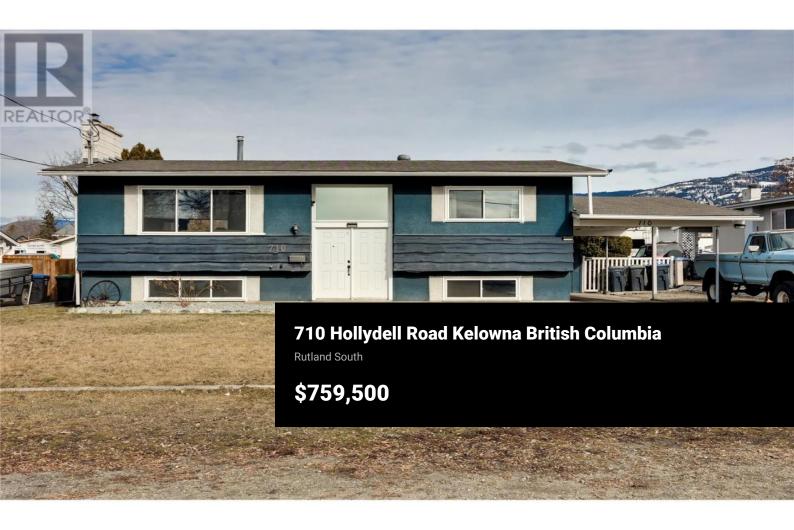

Welcome to 710 Hollydell Road, a spacious four-bedroom home on a generous 0.22-acre lot in the heart of Rutland South. This well-maintained property offers two bedrooms up and two down, making it ideal for families, hobbyists, or those who love to entertain. The bright main level features a comfortable living with fireplace and dining area with access to a deck overlooking the large backyard, perfect for gatherings. Cozy up by the wood burning fireplaces, located upstairs & downstairs. Lower level also offers a spacious rec room, a laundry room, and additional living space. The fully fenced yard includes a hot tub, a large shed, and a powered workshop (100 amp) with a bay door and a wood stove, providing excellent workspace and storage. Situated in a quiet, established neighborhood, this home is close to schools, parks, shopping, and city bus routes. Don't miss this opportunity to own a versatile home in a fantastic location! (id:6769)