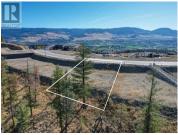

## \$573,900

Discover an exceptional building opportunity in the prestigious community of the Estates at University Heights. This 0.22-acre prime lot is perfect for a walkout rancher or two storey with basement design and offers generous space for a triple garage and pool. Enjoy breathtaking views of the valley, mountains, forest and Roberts Lake. The community is truly special, with the esteemed Aberdeen Hall Preparatory School and the University of British Columbia's Okanagan campus just a short distance away. Okanagan Golf Club, Kelowna Springs Golf Course, and the Kelowna International Airport are only minutes by car. Hiking trails, a children's park and additional common green space are located within the community. For those who enjoy cycling, the Okanagan Rail Trail is minutes away. To make building your dream home even easier, Ovation Homes, a trusted local builder, offers comprehensive, in-house services for both building plans and interior design--an invaluable benefit rarely offered by other builders. This complimentary service ensures a seamless process from start to finish, helping bring your vision to life while adding significant value to your purchase in The Estates at University Heights. As residents of the community, Ovation Homes takes immense pride in working with you to perfect every detail, ensuring your vision becomes a reality. (id:6769)