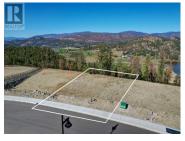

## \$573,900

Discover an exceptional building opportunity in the prestigious community of the Estates at University Heights. This 0.22-acre prime lot is perfect for a walkout rancher or two storey with basement design and offers generous space for a triple garage and pool. Enjoy breathtaking views of the valley, mountains, forest and Roberts Lake. The community is truly special, with the esteemed Aberdeen Hall Preparatory School and the University of British Columbia's Okanagan campus just a short distance away. Okanagan Golf Club, Kelowna Springs Golf Course, and the Kelowna International Airport are only minutes by car. Hiking trails, a children's park and additional common green space are located within the community. For those who enjoy cycling, the Okanagan Rail Trail is minutes away. To make building your dream home even easier, Ovation Homes, a trusted local builder, offers comprehensive, in-house services for both building plans and interior design--an invaluable benefit rarely offered by other builders. This complimentary service ensures a seamless process from start to finish, helping bring your vision to life while adding significant value to your purchase in The Estates at University Heights. As residents of the community, Ovation Homes takes immense pride in working with you to perfect every detail, ensuring your vision becomes a reality. (id:6769)