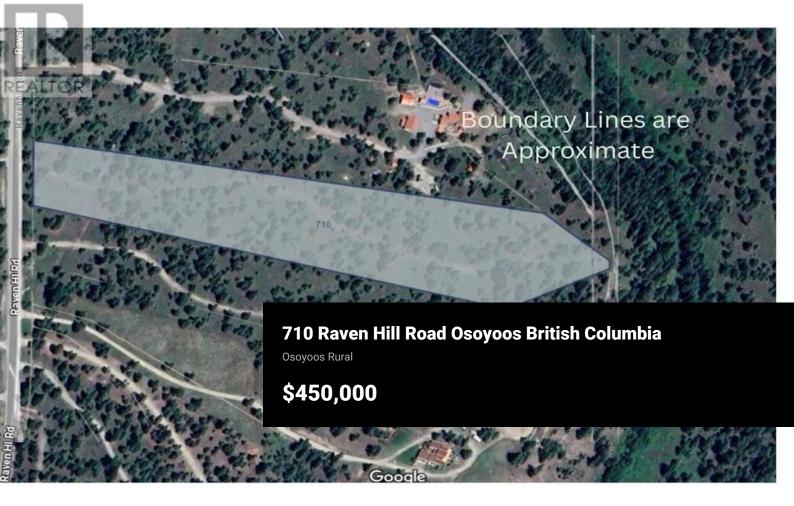

RE/MAX Kelowna 100-1553 Harvey Avenue Kelowna, BC, Canada Acreage Living Near Osoyoos - 10.205 Acres with Views & Creek Over 10.2 acres overlooking Nine Mile Creek, just 20 mins to Osoyoos and 35 mins to Mt. Baldy. Enjoy the ideal mix of privacy and convenience in a peaceful rural setting with neighbours nearby. Zoned LH1 (Large Holding) - build a single detached home with a secondary suite (within the main dwelling), start a hobby farm, or operate a B&B/home-based business. Flat, usable land with a drilled well and services at the lot line. The rear of the lot opens to a canyon with stunning views and natural beauty. A rare opportunity with endless potential--verify zoning and permitted uses with the RDOS. (id:6769)