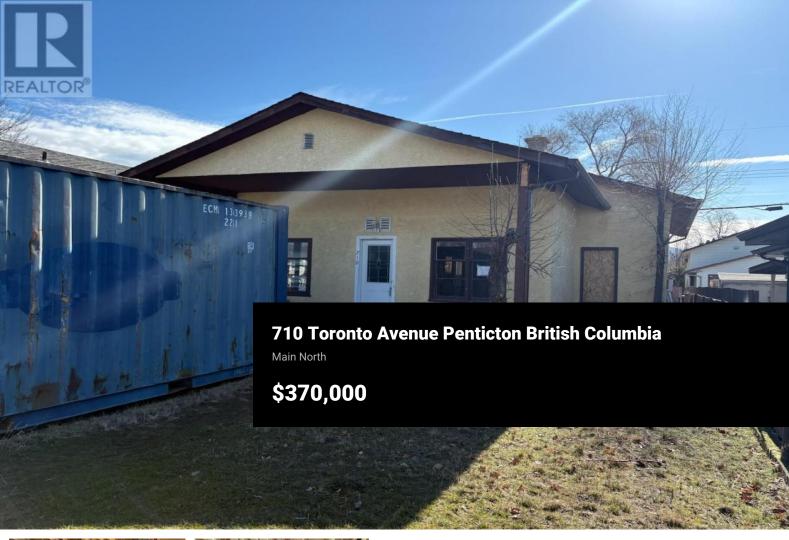

Prime 0.10-acre building lot in a central location with alley access, offering an excellent development opportunity or holding investment. The property features a house that has been stripped to the studs, providing a blank canvas for redevelopment or a full renovation. Plans available for the house renovation. With its sought-after location and potential for future growth, this is a rare chance to secure valuable real estate in a high-demand area. Contact the listing agent for details! (id:6769)