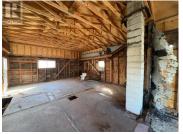

Prime 0.10-acre building lot in a central location with alley access, offering an excellent development opportunity or holding investment. The property features a house that has been stripped to the studs, providing a blank canvas for redevelopment or a full renovation. Plans available for the house renovation. With its sought-after location and potential for future growth, this is a rare chance to secure valuable real estate in a high-demand area. Contact the listing agent for details! (id:6769)