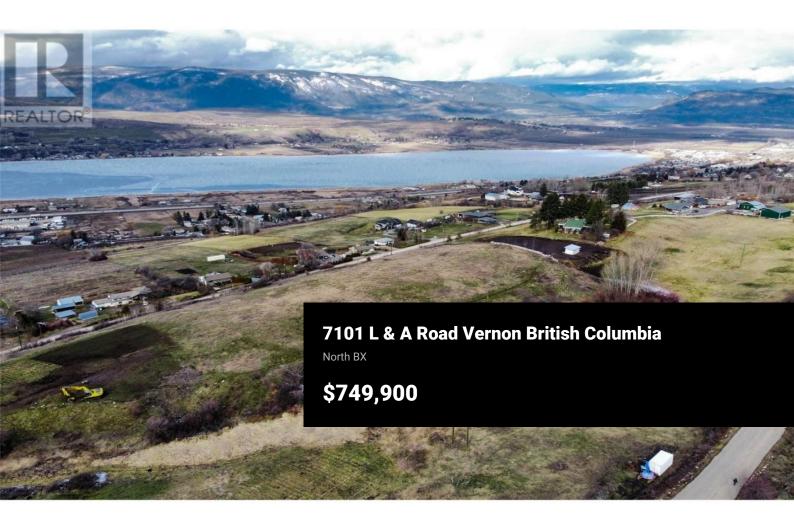

Over 10 Acres located just a short drive from town, you will enjoy the peace and privacy of country living while being close to all amenities. The BX is one of Vernons most desired areas with plenty of space for all your needs. This property offers a great lake view making this piece of land the perfect spot to build your dream estate - lots of room for a mega shop! A great bonus is two access points - one on L&A Road as well as back access off Grey Canal. (id:6769)