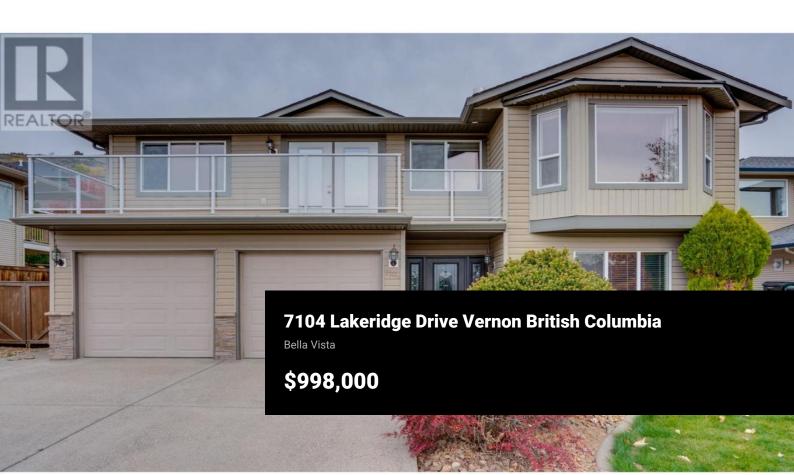

Welcome to Lakeridge Drive, situated on one of the most picturesque streets in Bella Vista , just a short walk to Kin Beach and Okanagan Lake this home is surrounded by local orchards and vineyards. This expansive 4-bedroom, 3-bath home with a large office is perfect for those working from home. Located a short drive from the Rise Golf course and newly completed Edge Restaurant it is ideal for those golf enthusiasts. The spacious open plan is perfect for entertaining. The fully fenced and landscaped back yard is perfect for young children or families with pets. With 2 car garage and plenty of extra RV/Boat storage space there will be no need for extra room for your toys. Book your viewing today and start living the Okanagan Lifestyle. (id:6769)