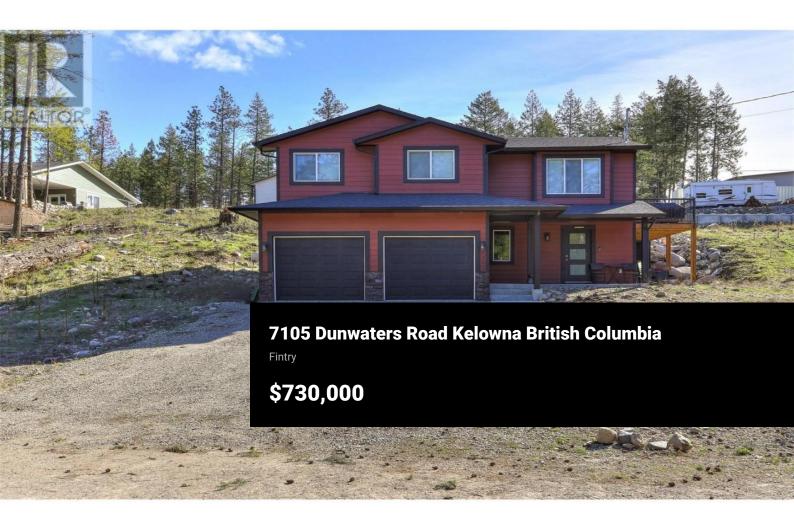

Welcome to Fintry, this newly built single family residential home boasts 4 spacious bedrooms and 2 modern bathrooms. The kitchen and bathrooms feature beautiful white shaker style cabinets, giving a fresh and modern feel to the home. Stainless steel appliances and quartz countertops in the kitchen offer ample space for all your cooking needs. Vaulted ceiling in the main living area creates a bright and airy atmosphere, perfect for entertaining guests or relaxing with your loved ones. Enjoy breathtaking views and morning coffee from the large deck and utilize all the storage space in the garage. Finished basement offers additional space for a large rec room or home gym with a third bathroom. This gorgeous home in a quiet and peaceful location will give you the serenity you need to escape the hustle and bustle of everyday life, come see for yourself! View virtual iGuide. All measurements to be verified by the purchaser if important. (id:6769)