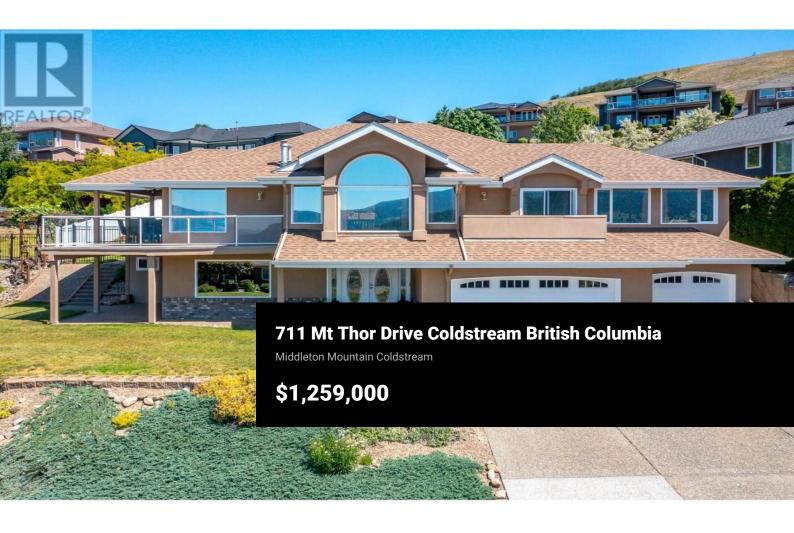

RE/MAX Kelowna 100-1553 Harvey Avenue Kelowna, BC, Canada

Welcome to 711 Mt Thor Drive, a stunning home perched on the desirable Coldstream side of Middleton Mountain, offering breathtaking views of the iconic Kalamalka Lake. This spacious and beautifully maintained residence features 4 generous bedrooms, 3 full bathrooms, and bright, expansive windows that fill the home with natural light while showcasing the incredible views. The functional kitchen is outfitted with new stainless steel appliances, making it a perfect space for both everyday living. Enjoy seamless indoor/outdoor living with main floor walkout access to your fully fenced backyard, complete with a deck and an inviting hot tub ideal for relaxing. The lower level offers exceptional flexibility, with ample space that can accommodate multigenerational living or serve as a mortgage helper/income suite. Love the outdoors? The pool-sized backyard is a blank canvas ready for your landscaping dreams. And for the auto enthusiast or those needing extra storage, the 3-car garage offers plenty of room. This property is the full package and its located on a no through street too! (id:6769)